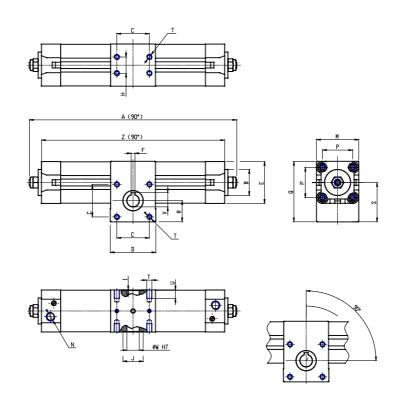

# DIMENSIONS

| A (mm)     | 651.7 |
|------------|-------|
| B d11 (mm) | 60    |
| C (mm)     | 90    |
| D (mm)     | 125   |
| E (mm)     | 135.0 |
| F (mm)     | 8     |
| G (mm)     | 38    |
| H (mm)     | 70    |
| J (mm)     | 60    |
| K (mm)     | 45    |
| L (mm)     | 51    |
| M (mm)     | 140   |
| N          | G1/2  |
| P (mm)     | 110.0 |
| Q (mm)     | 188.0 |
| R (mm)     | 60.0  |
| S (mm)     | 118.0 |
| Т          | M12   |
| U (mm)     | 20    |
| V (mm)     | 31.3  |
| W (mm)     | 28    |
| Υ          | M10   |
| X (mm)     | 22.0  |
| Z (mm)     | 607.7 |