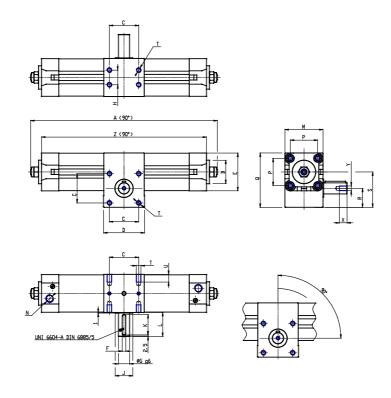

## DIMENSIONS

| A (mm)     | 651.7 |
|------------|-------|
| B d11 (mm) | 60    |
| C (mm)     | 90    |
| D (mm)     | 125   |
| E (mm)     | 135.0 |
| F (mm)     | 10    |
| G (mm)     | 38    |
| H (mm)     | 70    |
| J (mm)     | 60    |
| K (mm)     | 45    |
| L (mm)     | 51    |
| M (mm)     | 140   |
| N          | G1/2  |
| P (mm)     | 110.0 |
| Q (mm)     | 188.0 |
| R (mm)     | 60.0  |
| S (mm)     | 118.0 |
| Т          | M12   |
| U (mm)     | 20    |
| V (mm)     | 31.3  |
| W (mm)     | 28    |
| Υ          | M10   |
| X (mm)     | 22.0  |
| Z (mm)     | 607.7 |