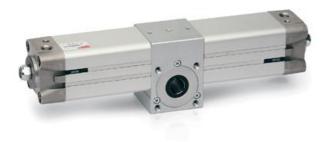

## Rotary cylinders - Series 69

Product code: 69-125/160-M

Datasheet creation date: 07/03/2025 17:46

Check the most updated document online 3 click here

## Rotary cylinders - Series 69

Product code: 69-125/160-M