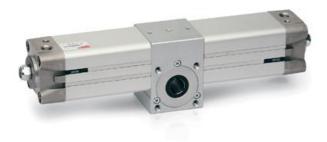

## Rotary cylinders - Series 69

Product code: 69-125/180-F

Datasheet creation date: 07/03/2025 17:46

Check the most updated document online 3 click here

## Rotary cylinders - Series 69

Product code: 69-125/180-F