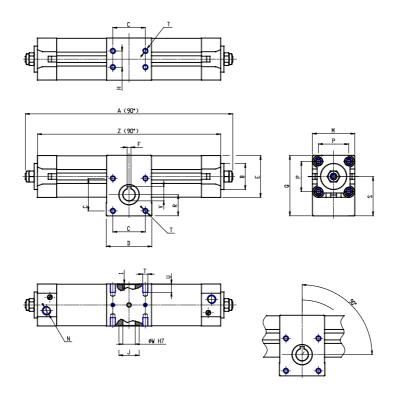

## DIMENSIONS

| A (mm)     | 681.0 |
|------------|-------|
| B d11 (mm) | 60    |
| C (mm)     | 90    |
| D (mm)     | 125   |
| E (mm)     | 135.0 |
| F (mm)     | 8     |
| G (mm)     | 38    |
| H (mm)     | 70    |
| J (mm)     | 60    |
| K (mm)     | 45    |
| L (mm)     | 51    |
| M (mm)     | 140   |
| N          | G1/2  |
| P (mm)     | 110.0 |
| Q (mm)     | 188.0 |
| R (mm)     | 60.0  |
| S (mm)     | 118.0 |
| Т          | M12   |
| U (mm)     | 20    |
| V (mm)     | 31.3  |
| W (mm)     | 28    |
| Υ          | M10   |
| X (mm)     | 22.0  |
| Z (mm)     | 637.0 |