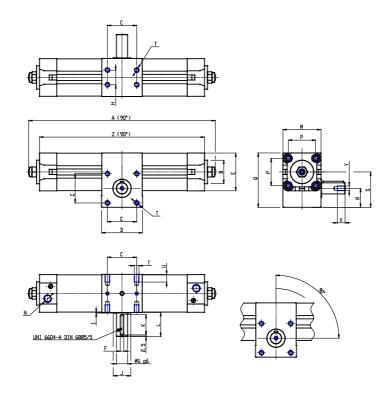

## DIMENSIONS

| A (mm)     | 681.0 |
|------------|-------|
| B d11 (mm) | 60    |
| C (mm)     | 90    |
| D (mm)     | 125   |
| E (mm)     | 135.0 |
| F (mm)     | 10    |
| G (mm)     | 38    |
| H (mm)     | 70    |
| J (mm)     | 60    |
| K (mm)     | 45    |
| L (mm)     | 51    |
| M (mm)     | 140   |
| N          | G1/2  |
| P (mm)     | 110.0 |
| Q (mm)     | 188.0 |
| R (mm)     | 60.0  |
| S (mm)     | 118.0 |
| Т          | M12   |
| U (mm)     | 20    |
| V (mm)     | 31.3  |
| W (mm)     | 28    |
| Y          | M10   |
| X (mm)     | 22.0  |
| Z (mm)     | 637.0 |