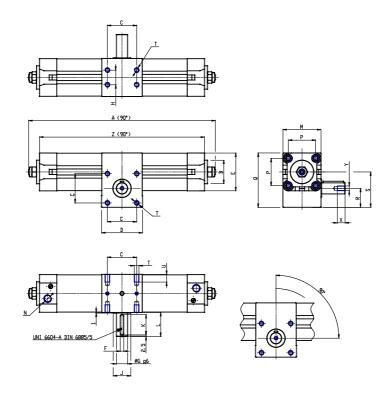

## DIMENSIONS

| A (mm)     | 710.3 |
|------------|-------|
| B d11 (mm) | 60    |
| C (mm)     | 90    |
| D (mm)     | 125   |
| E (mm)     | 135.0 |
| F (mm)     | 10    |
| G (mm)     | 38    |
| H (mm)     | 70    |
| J (mm)     | 60    |
| K (mm)     | 45    |
| L (mm)     | 51    |
| M (mm)     | 140   |
| N          | G1/2  |
| P (mm)     | 110.0 |
| Q (mm)     | 188.0 |
| R (mm)     | 60.0  |
| S (mm)     | 118.0 |
| Т          | M12   |
| U (mm)     | 20    |
| V (mm)     | 31.3  |
| W (mm)     | 28    |
| Υ          | M10   |
| X (mm)     | 22.0  |
| Z (mm)     | 666.3 |