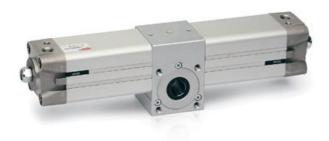

## Rotary cylinders - Series 69

Product code: 69-125/200-M

Datasheet creation date: 07/03/2025 17:46

Check the most updated document online 3 click here

## Rotary cylinders - Series 69

Product code: 69-125/200-M