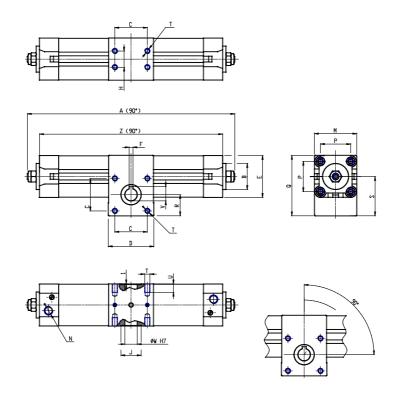

## DIMENSIONS

| A (mm)     | 725.0 |
|------------|-------|
| B d11 (mm) | 60    |
| C (mm)     | 90    |
| D (mm)     | 125   |
| E (mm)     | 135.0 |
| F (mm)     | 8     |
| G (mm)     | 38    |
| H (mm)     | 70    |
| J (mm)     | 60    |
| K (mm)     | 45    |
| L (mm)     | 51    |
| M (mm)     | 140   |
| N          | G1/2  |
| P (mm)     | 110.0 |
| Q (mm)     | 188.0 |
| R (mm)     | 60.0  |
| S (mm)     | 118.0 |
| Т          | M12   |
| U (mm)     | 20    |
| V (mm)     | 31.3  |
| W (mm)     | 28    |
| Υ          | M10   |
| X (mm)     | 22.0  |
| Z (mm)     | 681.0 |