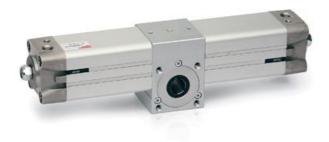

## Rotary cylinders - Series 69

Product code: 69-125/210-F

Datasheet creation date: 07/03/2025 17:46

Check the most updated document online 3 click here

## Rotary cylinders - Series 69

Product code: 69-125/210-F