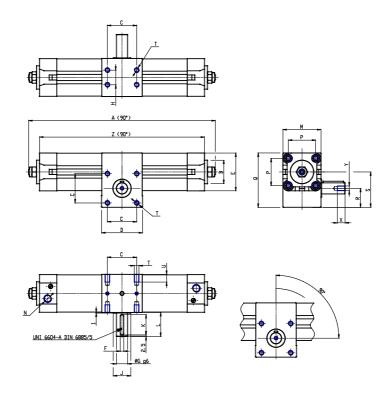

## DIMENSIONS

| A (mm)     | 725.0 |
|------------|-------|
| B d11 (mm) | 60    |
| C (mm)     | 90    |
| D (mm)     | 125   |
| E (mm)     | 135.0 |
| F (mm)     | 10    |
| G (mm)     | 38    |
| H (mm)     | 70    |
| J (mm)     | 60    |
| K (mm)     | 45    |
| L (mm)     | 51    |
| M (mm)     | 140   |
| N          | G1/2  |
| P (mm)     | 110.0 |
| Q (mm)     | 188.0 |
| R (mm)     | 60.0  |
| S (mm)     | 118.0 |
| Т          | M12   |
| U (mm)     | 20    |
| V (mm)     | 31.3  |
| W (mm)     | 28    |
| Υ          | M10   |
| X (mm)     | 22.0  |
| Z (mm)     | 681.0 |