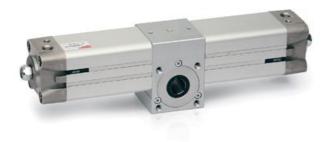

## Rotary cylinders - Series 69

Product code: 69-125/210-M

Datasheet creation date: 07/03/2025 17:46

Check the most updated document online 3 click here

## Rotary cylinders - Series 69

Product code: 69-125/210-M