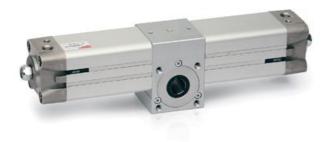

## Rotary cylinders - Series 69

Product code: 69-125/270-F

Datasheet creation date: 07/03/2025 17:46

Check the most updated document online 3 click here

## Rotary cylinders - Series 69

Product code: 69-125/270-F