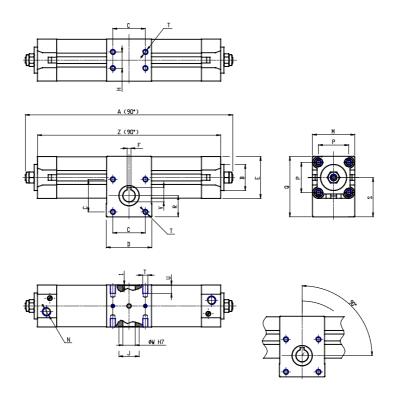

## DIMENSIONS

| A (mm)     | 813.0 |
|------------|-------|
| B d11 (mm) | 60    |
| C (mm)     | 90    |
| D (mm)     | 125   |
| E (mm)     | 135.0 |
| F (mm)     | 8     |
| G (mm)     | 38    |
| H (mm)     | 70    |
| J (mm)     | 60    |
| K (mm)     | 45    |
| L (mm)     | 51    |
| M (mm)     | 140   |
| N          | G1/2  |
| P (mm)     | 110.0 |
| Q (mm)     | 188.0 |
| R (mm)     | 60.0  |
| S (mm)     | 118.0 |
| Т          | M12   |
| U (mm)     | 20    |
| V (mm)     | 31.3  |
| W (mm)     | 28    |
| Υ          | M10   |
| X (mm)     | 22.0  |
| Z (mm)     | 769.0 |