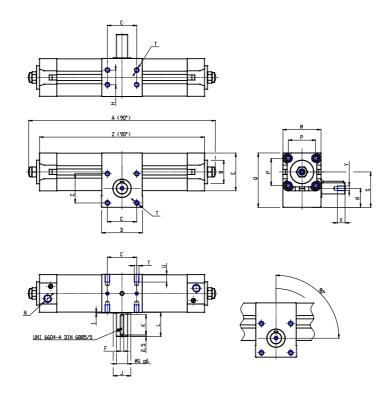

## DIMENSIONS

| A (mm)     | 813.0 |
|------------|-------|
| B d11 (mm) | 60    |
| C (mm)     | 90    |
| D (mm)     | 125   |
| E (mm)     | 135.0 |
| F (mm)     | 10    |
| G (mm)     | 38    |
| H (mm)     | 70    |
| J (mm)     | 60    |
| K (mm)     | 45    |
| L (mm)     | 51    |
| M (mm)     | 140   |
| N          | G1/2  |
| P (mm)     | 110.0 |
| Q (mm)     | 188.0 |
| R (mm)     | 60.0  |
| S (mm)     | 118.0 |
| Т          | M12   |
| U (mm)     | 20    |
| V (mm)     | 31.3  |
| W (mm)     | 28    |
| Υ          | M10   |
| X (mm)     | 22.0  |
| Z (mm)     | 769.0 |