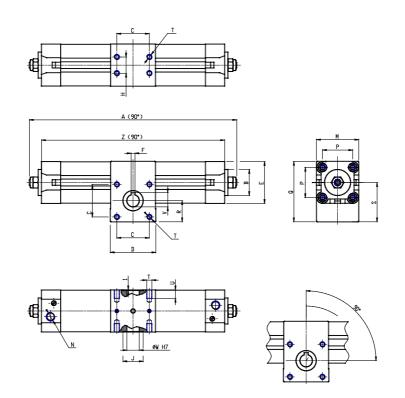

# DIMENSIONS

| A (mm)     | 945.0 |
|------------|-------|
| B d11 (mm) | 60    |
| C (mm)     | 90    |
| D (mm)     | 125   |
| E (mm)     | 135.0 |
| F (mm)     | 8     |
| G (mm)     | 38    |
| H (mm)     | 70    |
| J (mm)     | 60    |
| K (mm)     | 45    |
| L (mm)     | 51    |
| M (mm)     | 140   |
| N          | G1/2  |
| P (mm)     | 110.0 |
| Q (mm)     | 188.0 |
| R (mm)     | 60.0  |
| S (mm)     | 118.0 |
| т          | M12   |
| U (mm)     | 20    |
| V (mm)     | 31.3  |
| W (mm)     | 28    |
| Y          | M10   |
| X (mm)     | 22.0  |
| Z (mm)     | 901.0 |