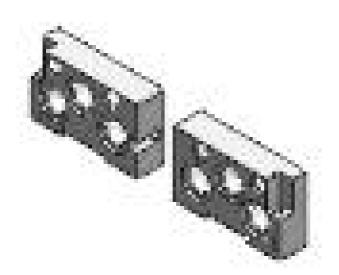

## End blocks for manifold bases with common inlet and exhaust ports and with outlet ports Product code: 701C-HN1

Datasheet creation date: 07/03/2025 16:17

Check the most updated document online 🖄 <u>click here</u>

## End blocks for manifold bases with common inlet and exhaust ports and with outlet ports Product code: 701C-HN1