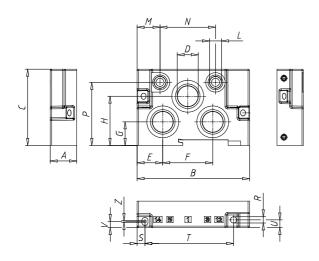

## DIMENSIONS

| A (mm)     | 27    |
|------------|-------|
| B (mm)     | 107   |
| C (mm)     | 65    |
| D          | G1/2  |
| E (mm)     | 23.0  |
| F (mm)     | 60    |
| G (mm)     | 24.5  |
| H (mm)     | 43.0  |
| L          | G1/8  |
| M (mm)     | 21.5  |
| N (mm)     | 58    |
| P (mm)     | 55.5  |
| R (mm)     | 4.5   |
| heavy (mm) | 7.50  |
| T (mm)     | 61.50 |
| U (mm)     | 6.0   |
| V (mm)     | 6.20  |
| Z (mm)     | 4.0   |