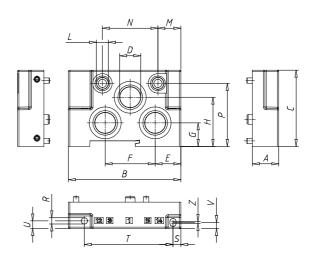

## DIMENSIONS

| A (mm)     | 27    |
|------------|-------|
| B (mm)     | 107   |
| C (mm)     | 65    |
| D          | G1/2  |
| E (mm)     | 23.0  |
| F (mm)     | 60    |
| G (mm)     | 24.5  |
| H (mm)     | 43.0  |
| L          | G1/8  |
| M (mm)     | 21.5  |
| N (mm)     | 58    |
| P (mm)     | 55.5  |
| R (mm)     | 4.5   |
| heavy (mm) | 7.50  |
| T (mm)     | 61.50 |
| U (mm)     | 6.0   |
| V (mm)     | 6.20  |
| Z (mm)     | 4.0   |