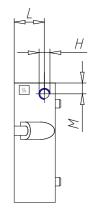

## DIMENSIONS

| A (mm)  | 27   |
|---------|------|
| B (mm)  | 107  |
| C (mm)  | 65   |
| D       | G1/4 |
| E (mm)  | 11.0 |
| F (mm)  | 23.0 |
| G (mm)  | 53.0 |
| Н       | M5   |
| L (mm)  | 20.7 |
| L1 (mm) | 20.7 |
| M (mm)  | 6.5  |