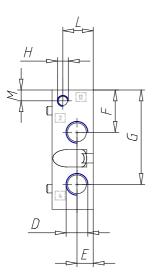

## DIMENSIONS

| A (mm)  | 27   |
|---------|------|
| B (mm)  | 107  |
| C (mm)  | 65   |
| D       | G1/4 |
| E (mm)  | 11.0 |
| F (mm)  | 23.0 |
| G (mm)  | 53.0 |
| Н       | M5   |
| L (mm)  | 20.7 |
| L1 (mm) | 20.7 |
| M (mm)  | 6.5  |