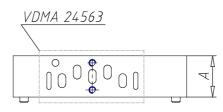

## DIMENSIONS

| A (mm)  | 27   |
|---------|------|
| B (mm)  | 107  |
| C (mm)  | 65   |
| D       | G1/4 |
| E (mm)  | 11.0 |
| F (mm)  | 23.0 |
| G (mm)  | 53.0 |
| Н       | M5   |
| L (mm)  | 20.7 |
| L1 (mm) | 20.7 |
| M (mm)  | 6.5  |