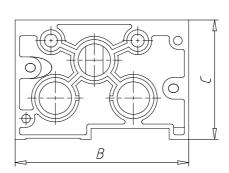

## DIMENSIONS

| A (mm)  | 27   |
|---------|------|
| B (mm)  | 107  |
| C (mm)  | 65   |
| D       | G1/4 |
| E (mm)  | 11.0 |
| F (mm)  | 23.0 |
| G (mm)  | 53.0 |
| Н       | M5   |
| L (mm)  | 20.7 |
| L1 (mm) | 20.7 |
| M (mm)  | 6.5  |