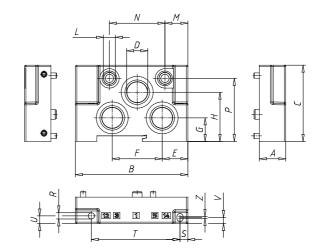

## DIMENSIONS

| A (mm)     | 19    |
|------------|-------|
| B (mm)     | 81    |
| C (mm)     | 55    |
| D          | G3/8  |
| E (mm)     | 18.5  |
| F (mm)     | 36    |
| G (mm)     | 17.0  |
| H (mm)     | 35.5  |
| L          | G1/8  |
| M (mm)     | 16.5  |
| N (mm)     | 40    |
| P (mm)     | 45.5  |
| R (mm)     | 4.5   |
| heavy (mm) | 4.65  |
| T (mm)     | 63.85 |
| U (mm)     | 5.5   |
| V (mm)     | 4.35  |
| Z (mm)     | 1.3   |