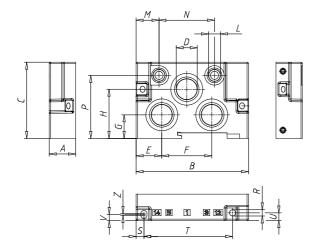

## DIMENSIONS

| A (mm)     | 19    |
|------------|-------|
| B (mm)     | 81    |
| C (mm)     | 55    |
| D          | G3/8  |
| E (mm)     | 18.5  |
| F (mm)     | 36    |
| G (mm)     | 17.0  |
| H (mm)     | 35.5  |
| L          | G1/8  |
| M (mm)     | 16.5  |
| N (mm)     | 40    |
| P (mm)     | 45.5  |
| R (mm)     | 4.5   |
| heavy (mm) | 4.65  |
| T (mm)     | 63.85 |
| U (mm)     | 5.5   |
| V (mm)     | 4.35  |
| Z (mm)     | 1.3   |