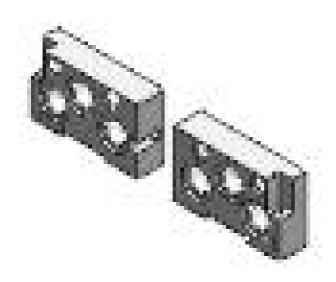

## End blocks for manifold bases with common inlet and exhaust ports and with outlet ports

Product code: 702C-HN2

Datasheet creation date: 07/03/2025 16:18

Check the most updated document online 3 click here

## End blocks for manifold bases with common inlet and exhaust ports and with outlet ports

Product code: 702C-HN2