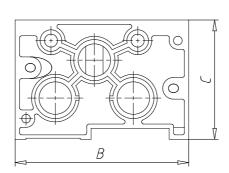

## DIMENSIONS

| A (mm)  | 19   |
|---------|------|
| B (mm)  | 81   |
| C (mm)  | 55   |
| D       | G1/8 |
| E (mm)  | 7.5  |
| F (mm)  | 19.5 |
| G (mm)  | 44.5 |
| Н       | M5   |
| L (mm)  | 13.0 |
| L1 (mm) | 6.0  |
| M (mm)  | 7.0  |