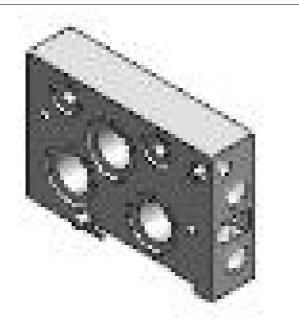

## Manifold bases with common inlet and exhaust ports and with outlet ports on the front -

Product code: 702C-N2A

Datasheet creation date: 07/03/2025 16:18

Check the most updated document online 🖄 <u>click here</u>

## Manifold bases with common inlet and exhaust ports and with outlet ports on the front -Product code: 702C-N2A