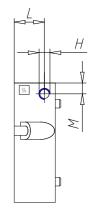

## DIMENSIONS

| A (mm)  | 19   |
|---------|------|
| B (mm)  | 81   |
| C (mm)  | 55   |
| D       | G1/8 |
| E (mm)  | 7.5  |
| F (mm)  | 19.5 |
| G (mm)  | 44.5 |
| Н       | M5   |
| L (mm)  | 13.0 |
| L1 (mm) | 6.0  |
| M (mm)  | 7.0  |