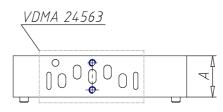

## Manifold bases with common inlet and exhaust ports and with outlet ports on the front -

Product code: 702C-N2A

Datasheet creation date: 07/03/2025 16:18

Check the most updated document online 🖄 <u>click here</u>

## Manifold bases with common inlet and exhaust ports and with outlet ports on the front -Product code: 702C-N2A

## DIMENSIONS

| A (mm)  | 19   |
|---------|------|
| B (mm)  | 81   |
| C (mm)  | 55   |
| D       | G1/8 |
| E (mm)  | 7.5  |
| F (mm)  | 19.5 |
| G (mm)  | 44.5 |
| Н       | M5   |
| L (mm)  | 13.0 |
| L1 (mm) | 6.0  |
| M (mm)  | 7.0  |