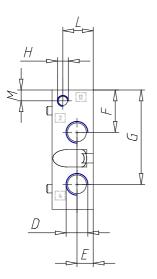

## DIMENSIONS

| A (mm)  | 19   |
|---------|------|
| B (mm)  | 81   |
| C (mm)  | 55   |
| D       | G1/8 |
| E (mm)  | 7.5  |
| F (mm)  | 19.5 |
| G (mm)  | 44.5 |
| Н       | M5   |
| L (mm)  | 13.0 |
| L1 (mm) | 6.0  |
| M (mm)  | 7.0  |