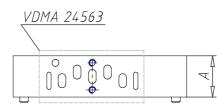

## DIMENSIONS

| A (mm)  | 19   |
|---------|------|
| B (mm)  | 81   |
| C (mm)  | 55   |
| D       | G1/8 |
| E (mm)  | 7.5  |
| F (mm)  | 19.5 |
| G (mm)  | 44.5 |
| Н       | M5   |
| L (mm)  | 13.0 |
| L1 (mm) | 6.0  |
| M (mm)  | 7.0  |