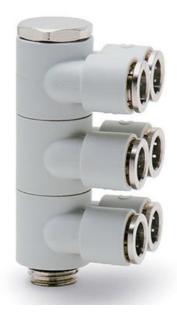

## Mod. 7642 03 - Compact fittings Serie 7000

Product code: 7642 03-6-1/8

Datasheet creation date: 10/03/2025 09:10

Check the most updated document online 3 click here

## Mod. 7642 03 - Compact fittings Serie 7000

Product code: 7642 03-6-1/8