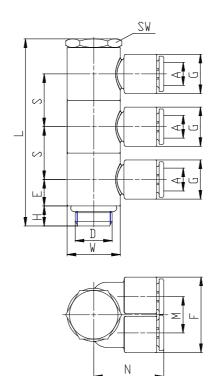

## DIMENSIONS

| A (mm)  | 6    |
|---------|------|
| D (mm)  | G1/8 |
| E (mm)  | 7.75 |
| F (mm)  | 22.3 |
| G (mm)  | 11.6 |
| H (mm)  | 5    |
| L (mm)  | 54.0 |
| M (mm)  | 10.7 |
| N (mm)  | 21.0 |
| S (mm)  | 15.5 |
| W (mm)  | 14.0 |
| SW (mm) | 13   |