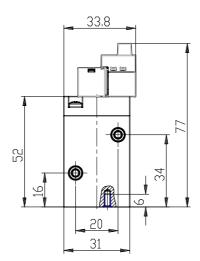

## **DIMENSIONS**

| Series                      | 8                             |
|-----------------------------|-------------------------------|
| Size                        | 10 = Size 1                   |
| Body design                 | C3 = valve with aluminium     |
|                             | body threaded connections     |
| Number of ways - Function   | 1 = 2/2 NC                    |
| Pneumatic connections       | 04= G1/8                      |
| Orifice diameter            | F1= 5.0mm (T1)                |
| Seal material               | 3 = FKM                       |
| Body material               | 1= aluminium                  |
| Manual override             | Y = provided monostable       |
| Mounting accessories        | N = not provided              |
| Options                     | 00 = no option                |
| Electrical connection       | 2C = KN 90° type + protection |
|                             | + led - only for size 1       |
| Voltage - power consumption | C014= 24V DC 1.3/0.25         |
| Version                     | = Standard                    |