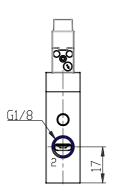

## **DIMENSIONS**

| Series                      | 8                             |
|-----------------------------|-------------------------------|
| Size                        | 10 = Size 1                   |
| Body design                 | C3 = valve with aluminium     |
|                             | body threaded connections     |
| Number of ways - Function   | 1 = 2/2 NC                    |
| Pneumatic connections       | 04= G1/8                      |
| Orifice diameter            | F1= 5.0mm (T1)                |
| Seal material               | 3 = FKM                       |
| Body material               | 1= aluminium                  |
| Manual override             | Y = provided monostable       |
| Mounting accessories        | N = not provided              |
| Options                     | 00 = no option                |
| Electrical connection       | 2C = KN 90° type + protection |
|                             | + led - only for size 1       |
| Voltage - power consumption | C014= 24V DC 1.3/0.25         |
| Version                     | = Standard                    |