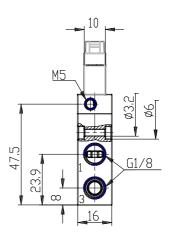

## **DIMENSIONS**

| Series                      | 8                             |
|-----------------------------|-------------------------------|
| Size                        | 10 = Size 1                   |
| Body design                 | C3 = valve with aluminium     |
|                             | body threaded connections     |
| Number of ways - Function   | 1 = 2/2 NC                    |
| Pneumatic connections       | 04= G1/8                      |
| Orifice diameter            | F1= 5.0mm (T1)                |
| Seal material               | 3 = FKM                       |
| Body material               | 1= aluminium                  |
| Manual override             | Y = provided monostable       |
| Mounting accessories        | N = not provided              |
| Options                     | 00 = no option                |
| Electrical connection       | 2C = KN 90° type + protection |
|                             | + led - only for size 1       |
| Voltage - power consumption | C014= 24V DC 1.3/0.25         |
| Version                     | = Standard                    |