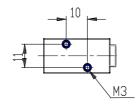

## **DIMENSIONS**

| Series                      | 8                             |
|-----------------------------|-------------------------------|
| Size                        | 10 = Size 1                   |
| Body design                 | C3 = valve with aluminium     |
|                             | body threaded connections     |
| Number of ways - Function   | 1 = 2/2 NC                    |
| Pneumatic connections       | 04= G1/8                      |
| Orifice diameter            | F1= 5.0mm (T1)                |
| Seal material               | 3 = FKM                       |
| Body material               | 1= aluminium                  |
| Manual override             | Y = provided monostable       |
| Mounting accessories        | N = not provided              |
| Options                     | 00 = no option                |
| Electrical connection       | 2C = KN 90° type + protection |
|                             | + led - only for size 1       |
| Voltage - power consumption | C014= 24V DC 1.3/0.25         |
| Version                     | = Standard                    |