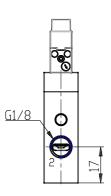

## DIMENSIONS

| Series                      | 8                                |
|-----------------------------|----------------------------------|
| Size                        | 10 = Size 1                      |
| Body design                 | C3 = valve with aluminium        |
|                             | body threaded connections        |
| Number of ways - Function   | 1 = 2/2 NC                       |
| Pneumatic connections       | 04= G1/8                         |
| Orifice diameter            | F1= 5.0mm (T1)                   |
| Seal material               | 3 = FKM                          |
| Body material               | 1= aluminium                     |
| Manual override             | Y = provided monostable          |
| Mounting accessories        | N = not provided                 |
| Options                     | 00 = no option                   |
| Electrical connection       | 2F = KN in line type +           |
|                             | protection + led - only for size |
|                             | 1                                |
| Voltage - power consumption | C014= 24V DC 1.3/0.25            |
| Version                     | = Standard                       |