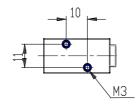

## DIMENSIONS

| Series                      | 8                                |
|-----------------------------|----------------------------------|
| Size                        | 10 = Size 1                      |
| Body design                 | C3 = valve with aluminium        |
|                             | body threaded connections        |
| Number of ways - Function   | 1 = 2/2 NC                       |
| Pneumatic connections       | 04= G1/8                         |
| Orifice diameter            | F1= 5.0mm (T1)                   |
| Seal material               | 3 = FKM                          |
| Body material               | 1= aluminium                     |
| Manual override             | Y = provided monostable          |
| Mounting accessories        | N = not provided                 |
| Options                     | 00 = no option                   |
| Electrical connection       | 2F = KN in line type +           |
|                             | protection + led - only for size |
|                             | 1                                |
| Voltage - power consumption | C014= 24V DC 1.3/0.25            |
| Version                     | = Standard                       |