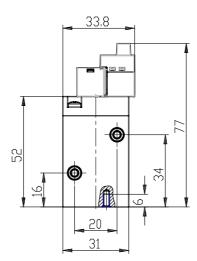

## DIMENSIONS

| Series                      | 8                                |
|-----------------------------|----------------------------------|
| Size                        | 10 = Size 1                      |
| Body design                 | C3 = valve with aluminium        |
|                             | body threaded connections        |
| Number of ways - Function   | 1 = 2/2 NC                       |
| Pneumatic connections       | 04= G1/8                         |
| Orifice diameter            | F1= 5.0mm (T1)                   |
| Seal material               | 3 = FKM                          |
| Body material               | 1= aluminium                     |
| Manual override             | Y = provided monostable          |
| Mounting accessories        | N = not provided                 |
| Options                     | 00 = no option                   |
| Electrical connection       | 2F = KN in line type +           |
|                             | protection + led - only for size |
|                             | 1                                |
| Voltage - power consumption | C014= 24V DC 1.3/0.25            |
| Version                     | = Standard                       |