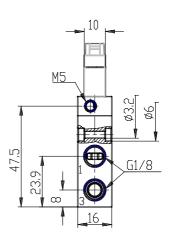

## DIMENSIONS

| Series                      | 8                                |
|-----------------------------|----------------------------------|
| Size                        | 10 = Size 1                      |
| Body design                 | C3 = valve with aluminium        |
|                             | body threaded connections        |
| Number of ways - Function   | 1 = 2/2 NC                       |
| Pneumatic connections       | 04= G1/8                         |
| Orifice diameter            | F1= 5.0mm (T1)                   |
| Seal material               | 3 = FKM                          |
| Body material               | 1= aluminium                     |
| Manual override             | Y = provided monostable          |
| Mounting accessories        | N = not provided                 |
| Options                     | 00 = no option                   |
| Electrical connection       | 2F = KN in line type +           |
|                             | protection + led - only for size |
|                             | 1                                |
| Voltage - power consumption | C014= 24V DC 1.3/0.25            |
| Version                     | = Standard                       |