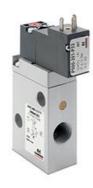

## Pneumatically and electropneumatically operated valves - Series 8

Product code: 810C3104-F131Y-N002FC014

Datasheet creation date: 10/03/2025 12:02

Check the most updated document online 3 click here

## Pneumatically and electropneumatically operated valves - Series 8

Product code: 810C3104-F131Y-N002FC014