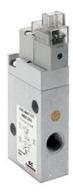

## TECHNICAL DATA

| Series                      | 8                                                                    |
|-----------------------------|----------------------------------------------------------------------|
| Size                        | 10 = Size 1                                                          |
| Body design                 | C3 = valve with aluminium body threaded connections                  |
| Number of ways - Function   | 1 = 2/2 NC                                                           |
| Pneumatic connections       | 04= G1/8                                                             |
| Orifice diameter            | F1= 5.0mm (T1)                                                       |
| Seal material               | 3 = FKM                                                              |
| Body material               | 1= aluminium                                                         |
| Manual override             | Y = provided monostable                                              |
| Mounting accessories        | N = not provided                                                     |
| Options                     | PE = electropilot with external piloting                             |
| Electrical connection       | 2C = KN 90° type + protection + led - only for size 1                |
| Voltage - power consumption | C014= 24V DC 1.3/0.25                                                |
| Version                     | OX2 = for use with oxygen (non volatile residual less than 33 mg/m²) |

## DIMENSIONS

| Series                      | 8                                |
|-----------------------------|----------------------------------|
| Size                        | 10 = Size 1                      |
| Body design                 | C3 = valve with aluminium        |
|                             | body threaded connections        |
| Number of ways - Function   | 1 = 2/2 NC                       |
| Pneumatic connections       | 04= G1/8                         |
| Orifice diameter            | F1= 5.0mm (T1)                   |
| Seal material               | 3 = FKM                          |
| Body material               | 1= aluminium                     |
| Manual override             | Y = provided monostable          |
| Mounting accessories        | N = not provided                 |
| Options                     | PE = electropilot with external  |
|                             | piloting                         |
| Electrical connection       | 2C = KN 90° type + protection    |
|                             | + led - only for size 1          |
| Voltage - power consumption | C014= 24V DC 1.3/0.25            |
| Version                     | OX2 = for use with oxygen        |
|                             | (non volatile residual less than |
|                             | 33 mg/m²)                        |