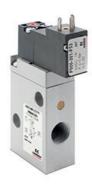

## TECHNICAL DATA

| Series                      | 8                                                                    |
|-----------------------------|----------------------------------------------------------------------|
| Size                        | 10 = Size 1                                                          |
| Body design                 | C3 = valve with aluminium body threaded connections                  |
| Number of ways - Function   | 1 = 2/2 NC                                                           |
| Pneumatic connections       | 04= G1/8                                                             |
| Orifice diameter            | F1= 5.0mm (T1)                                                       |
| Seal material               | 3 = FKM                                                              |
| Body material               | 1= aluminium                                                         |
| Manual override             | Y = provided monostable                                              |
| Mounting accessories        | N = not provided                                                     |
| Options                     | PE = electropilot with external piloting                             |
| Electrical connection       | 2C = KN 90° type + protection + led - only for size 1                |
| Voltage - power consumption | C014= 24V DC 1.3/0.25                                                |
| Version                     | OX2 = for use with oxygen (non volatile residual less than 33 mg/m²) |

## DIMENSIONS

| Series                      | 8                                |
|-----------------------------|----------------------------------|
| Size                        | 10 = Size 1                      |
| Body design                 | C3 = valve with aluminium        |
|                             | body threaded connections        |
| Number of ways - Function   | 1 = 2/2 NC                       |
| Pneumatic connections       | 04= G1/8                         |
| Orifice diameter            | F1= 5.0mm (T1)                   |
| Seal material               | 3 = FKM                          |
| Body material               | 1= aluminium                     |
| Manual override             | Y = provided monostable          |
| Mounting accessories        | N = not provided                 |
| Options                     | PE = electropilot with external  |
|                             | piloting                         |
| Electrical connection       | 2C = KN 90° type + protection    |
|                             | + led - only for size 1          |
| Voltage - power consumption | C014= 24V DC 1.3/0.25            |
| Version                     | OX2 = for use with oxygen        |
|                             | (non volatile residual less than |
|                             | 33 mg/m²)                        |