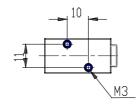

## DIMENSIONS

| Series                      | 8                                |
|-----------------------------|----------------------------------|
| Size                        | 10 = Size 1                      |
| Body design                 | C3 = valve with aluminium        |
|                             | body threaded connections        |
| Number of ways - Function   | 1 = 2/2 NC                       |
| Pneumatic connections       | 04= G1/8                         |
| Orifice diameter            | F1= 5.0mm (T1)                   |
| Seal material               | 3 = FKM                          |
| Body material               | 1= aluminium                     |
| Manual override             | Y = provided monostable          |
| Mounting accessories        | N = not provided                 |
| Options                     | PE = electropilot with external  |
|                             | piloting                         |
| Electrical connection       | 2C = KN 90° type + protection    |
|                             | + led - only for size 1          |
| Voltage - power consumption | C014= 24V DC 1.3/0.25            |
| Version                     | OX2 = for use with oxygen        |
|                             | (non volatile residual less than |
|                             | 33 mg/m²)                        |