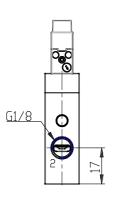

## DIMENSIONS

| Series                      | 8                                |
|-----------------------------|----------------------------------|
| Size                        | 10 = Size 1                      |
| Body design                 | C3 = valve with aluminium        |
|                             | body threaded connections        |
| Number of ways - Function   | 1 = 2/2 NC                       |
| Pneumatic connections       | 04= G1/8                         |
| Orifice diameter            | F1= 5.0mm (T1)                   |
| Seal material               | 3 = FKM                          |
| Body material               | 1= aluminium                     |
| Manual override             | Y = provided monostable          |
| Mounting accessories        | N = not provided                 |
| Options                     | PE = electropilot with external  |
|                             | piloting                         |
| Electrical connection       | 2C = KN 90° type + protection    |
|                             | + led - only for size 1          |
| Voltage - power consumption | C014= 24V DC 1.3/0.25            |
| Version                     | OX2 = for use with oxygen        |
|                             | (non volatile residual less than |
|                             | 33 mg/m²)                        |