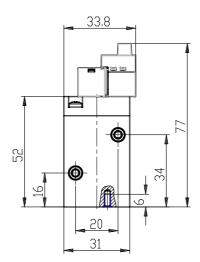

## DIMENSIONS

| Series                      | 8                                |
|-----------------------------|----------------------------------|
| Size                        | 10 = Size 1                      |
| Body design                 | C3 = valve with aluminium        |
|                             | body threaded connections        |
| Number of ways - Function   | 1 = 2/2 NC                       |
| Pneumatic connections       | 04= G1/8                         |
| Orifice diameter            | F1= 5.0mm (T1)                   |
| Seal material               | 3 = FKM                          |
| Body material               | 1= aluminium                     |
| Manual override             | Y = provided monostable          |
| Mounting accessories        | N = not provided                 |
| Options                     | PE = electropilot with external  |
|                             | piloting                         |
| Electrical connection       | 2C = KN 90° type + protection    |
|                             | + led - only for size 1          |
| Voltage - power consumption | C014= 24V DC 1.3/0.25            |
| Version                     | OX2 = for use with oxygen        |
|                             | (non volatile residual less than |
|                             | 33 mg/m²)                        |