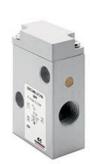

## TECHNICAL DATA

| Series                      | 8                                                                    |
|-----------------------------|----------------------------------------------------------------------|
| Size                        | 10 = Size 1                                                          |
| Body design                 | C3 = valve with aluminium body threaded connections                  |
| Number of ways - Function   | 1 = 2/2 NC                                                           |
| Pneumatic connections       | 04= G1/8                                                             |
| Orifice diameter            | F1= 5.0mm (T1)                                                       |
| Seal material               | 3 = FKM                                                              |
| Body material               | 1= aluminium                                                         |
| Manual override             | Y = provided monostable                                              |
| Mounting accessories        | N = not provided                                                     |
| Options                     | PE = electropilot with external piloting                             |
| Electrical connection       | 2C = KN 90° type + protection + led - only for size 1                |
| Voltage - power consumption | C014= 24V DC 1.3/0.25                                                |
| Version                     | OX2 = for use with oxygen (non volatile residual less than 33 mg/m²) |

## DIMENSIONS

| Series                      | 8                                |
|-----------------------------|----------------------------------|
| Size                        | 10 = Size 1                      |
| Body design                 | C3 = valve with aluminium        |
|                             | body threaded connections        |
| Number of ways - Function   | 1 = 2/2 NC                       |
| Pneumatic connections       | 04= G1/8                         |
| Orifice diameter            | F1= 5.0mm (T1)                   |
| Seal material               | 3 = FKM                          |
| Body material               | 1= aluminium                     |
| Manual override             | Y = provided monostable          |
| Mounting accessories        | N = not provided                 |
| Options                     | PE = electropilot with external  |
|                             | piloting                         |
| Electrical connection       | 2C = KN 90° type + protection    |
|                             | + led - only for size 1          |
| Voltage - power consumption | C014= 24V DC 1.3/0.25            |
| Version                     | OX2 = for use with oxygen        |
|                             | (non volatile residual less than |
|                             | 33 mg/m²)                        |