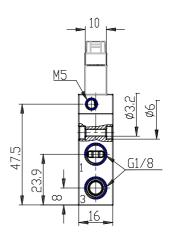

## DIMENSIONS

| Series                      | 8                                |
|-----------------------------|----------------------------------|
| Size                        | 10 = Size 1                      |
| Body design                 | C3 = valve with aluminium        |
|                             | body threaded connections        |
| Number of ways - Function   | 1 = 2/2 NC                       |
| Pneumatic connections       | 04= G1/8                         |
| Orifice diameter            | F1= 5.0mm (T1)                   |
| Seal material               | 3 = FKM                          |
| Body material               | 1= aluminium                     |
| Manual override             | Y = provided monostable          |
| Mounting accessories        | N = not provided                 |
| Options                     | PE = electropilot with external  |
|                             | piloting                         |
| Electrical connection       | 2C = KN 90° type + protection    |
|                             | + led - only for size 1          |
| Voltage - power consumption | C014= 24V DC 1.3/0.25            |
| Version                     | OX2 = for use with oxygen        |
|                             | (non volatile residual less than |
|                             | 33 mg/m²)                        |