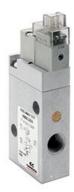

## Pneumatically and electropneumatically operated valves - Series 8

Product code: 810C3104-F131Y-NPE2CC014

Datasheet creation date: 10/03/2025 12:02

Check the most updated document online 3 click here

## TECHNICAL DATA

| Series                      | 8                                                     |
|-----------------------------|-------------------------------------------------------|
| Size                        | 10 = Size 1                                           |
| Body design                 | C3 = valve with aluminium body threaded connections   |
| Number of ways - Function   | 1 = 2/2 NC                                            |
| Pneumatic connections       | 04= G1/8                                              |
| Orifice diameter            | F1= 5.0mm (T1)                                        |
| Seal material               | 3 = FKM                                               |
| Body material               | 1= aluminium                                          |
| Manual override             | Y = provided monostable                               |
| Mounting accessories        | N = not provided                                      |
| Options                     | PE = electropilot with external piloting              |
| Electrical connection       | 2C = KN 90° type + protection + led - only for size 1 |
| Voltage - power consumption | C014= 24V DC 1.3/0.25                                 |
| Version                     | = Standard                                            |

## Pneumatically and electropneumatically operated valves - Series 8

Product code: 810C3104-F131Y-NPE2CC014