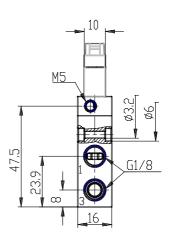

## DIMENSIONS

| Series                      | 8                                                        |
|-----------------------------|----------------------------------------------------------|
| Size                        | 10 = Size 1                                              |
| Body design                 | C3 = valve with aluminium                                |
|                             | body threaded connections                                |
| Number of ways - Function   | 1 = 2/2 NC                                               |
| Pneumatic connections       | 04= G1/8                                                 |
| Orifice diameter            | F1= 5.0mm (T1)                                           |
| Seal material               | 3 = FKM                                                  |
| Body material               | 1= aluminium                                             |
| Manual override             | Y = provided monostable                                  |
| Mounting accessories        | N = not provided                                         |
| Options                     | PE = electropilot with external piloting                 |
| Electrical connection       | 2C = KN 90° type + protection<br>+ led - only for size 1 |
| Voltage - power consumption | C014= 24V DC 1.3/0.25                                    |
| Version                     | = Standard                                               |