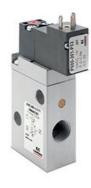

## Pneumatically and electropneumatically operated valves - Series 8

Product code: 810C3104-F131Y-NPE2CC014

Datasheet creation date: 10/03/2025 12:02

Check the most updated document online 3 click here

## TECHNICAL DATA

| Series                      | 8                                                     |
|-----------------------------|-------------------------------------------------------|
| Size                        | 10 = Size 1                                           |
| Body design                 | C3 = valve with aluminium body threaded connections   |
| Number of ways - Function   | 1 = 2/2 NC                                            |
| Pneumatic connections       | 04= G1/8                                              |
| Orifice diameter            | F1= 5.0mm (T1)                                        |
| Seal material               | 3 = FKM                                               |
| Body material               | 1= aluminium                                          |
| Manual override             | Y = provided monostable                               |
| Mounting accessories        | N = not provided                                      |
| Options                     | PE = electropilot with external piloting              |
| Electrical connection       | 2C = KN 90° type + protection + led - only for size 1 |
| Voltage - power consumption | C014= 24V DC 1.3/0.25                                 |
| Version                     | = Standard                                            |

## Pneumatically and electropneumatically operated valves - Series 8

Product code: 810C3104-F131Y-NPE2CC014