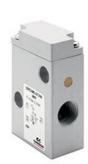

## Pneumatically and electropneumatically operated valves - Series 8

Product code: 810C3104-F131Y-NPE2CC014

Datasheet creation date: 10/03/2025 12:02

Check the most updated document online 3 click here

## TECHNICAL DATA

| Series                      | 8                                                     |
|-----------------------------|-------------------------------------------------------|
| Size                        | 10 = Size 1                                           |
| Body design                 | C3 = valve with aluminium body threaded connections   |
| Number of ways - Function   | 1 = 2/2 NC                                            |
| Pneumatic connections       | 04= G1/8                                              |
| Orifice diameter            | F1= 5.0mm (T1)                                        |
| Seal material               | 3 = FKM                                               |
| Body material               | 1= aluminium                                          |
| Manual override             | Y = provided monostable                               |
| Mounting accessories        | N = not provided                                      |
| Options                     | PE = electropilot with external piloting              |
| Electrical connection       | 2C = KN 90° type + protection + led - only for size 1 |
| Voltage - power consumption | C014= 24V DC 1.3/0.25                                 |
| Version                     | = Standard                                            |

## Pneumatically and electropneumatically operated valves - Series 8

Product code: 810C3104-F131Y-NPE2CC014