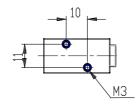

## DIMENSIONS

| Series                      | 8                                                        |
|-----------------------------|----------------------------------------------------------|
| Size                        | 10 = Size 1                                              |
| Body design                 | C3 = valve with aluminium                                |
|                             | body threaded connections                                |
| Number of ways - Function   | 1 = 2/2 NC                                               |
| Pneumatic connections       | 04= G1/8                                                 |
| Orifice diameter            | F1= 5.0mm (T1)                                           |
| Seal material               | 3 = FKM                                                  |
| Body material               | 1= aluminium                                             |
| Manual override             | Y = provided monostable                                  |
| Mounting accessories        | N = not provided                                         |
| Options                     | PE = electropilot with external piloting                 |
| Electrical connection       | 2C = KN 90° type + protection<br>+ led - only for size 1 |
| Voltage - power consumption | C014= 24V DC 1.3/0.25                                    |
| Version                     | = Standard                                               |