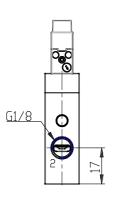

## DIMENSIONS

| Series                      | 8                                                        |
|-----------------------------|----------------------------------------------------------|
| Size                        | 10 = Size 1                                              |
| Body design                 | C3 = valve with aluminium                                |
|                             | body threaded connections                                |
| Number of ways - Function   | 1 = 2/2 NC                                               |
| Pneumatic connections       | 04= G1/8                                                 |
| Orifice diameter            | F1= 5.0mm (T1)                                           |
| Seal material               | 3 = FKM                                                  |
| Body material               | 1= aluminium                                             |
| Manual override             | Y = provided monostable                                  |
| Mounting accessories        | N = not provided                                         |
| Options                     | PE = electropilot with external piloting                 |
| Electrical connection       | 2C = KN 90° type + protection<br>+ led - only for size 1 |
| Voltage - power consumption | C014= 24V DC 1.3/0.25                                    |
| Version                     | = Standard                                               |