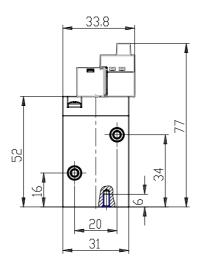

## DIMENSIONS

| Series                      | 8                                                        |
|-----------------------------|----------------------------------------------------------|
| Size                        | 10 = Size 1                                              |
| Body design                 | C3 = valve with aluminium                                |
|                             | body threaded connections                                |
| Number of ways - Function   | 1 = 2/2 NC                                               |
| Pneumatic connections       | 04= G1/8                                                 |
| Orifice diameter            | F1= 5.0mm (T1)                                           |
| Seal material               | 3 = FKM                                                  |
| Body material               | 1= aluminium                                             |
| Manual override             | Y = provided monostable                                  |
| Mounting accessories        | N = not provided                                         |
| Options                     | PE = electropilot with external piloting                 |
| Electrical connection       | 2C = KN 90° type + protection<br>+ led - only for size 1 |
| Voltage - power consumption | C014= 24V DC 1.3/0.25                                    |
| Version                     | = Standard                                               |