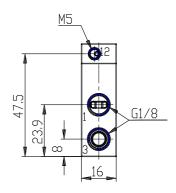

## DIMENSIONS

| Series                      | 8                         |
|-----------------------------|---------------------------|
| Size                        | 10 = Size 1               |
| Body design                 | C3 = valve with aluminium |
|                             | body threaded connections |
| Number of ways - Function   | 4= 3/2 NC                 |
| Pneumatic connections       | 04= G1/8                  |
| Orifice diameter            | F1= 5.0mm (T1)            |
| Seal material               | 3 = FKM                   |
| Body material               | 1= aluminium              |
| Manual override             | N = not foreseen          |
| Mounting accessories        | N = not provided          |
| Options                     | PP = pneumatic piloting   |
| Electrical connection       | not provided              |
| Voltage - power consumption | not provided              |
| Version                     | = Standard                |