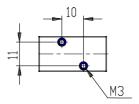

## DIMENSIONS

| Series                      | 8                         |
|-----------------------------|---------------------------|
| Size                        | 10 = Size 1               |
| Body design                 | C3 = valve with aluminium |
|                             | body threaded connections |
| Number of ways - Function   | 4= 3/2 NC                 |
| Pneumatic connections       | 04= G1/8                  |
| Orifice diameter            | F1= 5.0mm (T1)            |
| Seal material               | 3 = FKM                   |
| Body material               | 1= aluminium              |
| Manual override             | N = not foreseen          |
| Mounting accessories        | N = not provided          |
| Options                     | PP = pneumatic piloting   |
| Electrical connection       | not provided              |
| Voltage - power consumption | not provided              |
| Version                     | = Standard                |