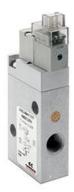

## TECHNICAL DATA

| Series                      | 8                                                   |
|-----------------------------|-----------------------------------------------------|
| Size                        | 10 = Size 1                                         |
| Body design                 | C3 = valve with aluminium body threaded connections |
| Number of ways - Function   | 4= 3/2 NC                                           |
| Pneumatic connections       | 04= G1/8                                            |
| Orifice diameter            | F1= 5.0mm (T1)                                      |
| Seal material               | 3 = FKM                                             |
| Body material               | 1= aluminium                                        |
| Manual override             | N = not foreseen                                    |
| Mounting accessories        | N = not provided                                    |
| Options                     | PP = pneumatic piloting                             |
| Electrical connection       | not provided                                        |
| Voltage - power consumption | not provided                                        |
| Version                     | = Standard                                          |