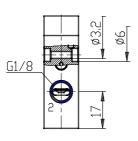

## DIMENSIONS

| Series                      | 8                         |
|-----------------------------|---------------------------|
| Size                        | 10 = Size 1               |
| Body design                 | C3 = valve with aluminium |
|                             | body threaded connections |
| Number of ways - Function   | 4= 3/2 NC                 |
| Pneumatic connections       | 04= G1/8                  |
| Orifice diameter            | F1= 5.0mm (T1)            |
| Seal material               | 3 = FKM                   |
| Body material               | 1= aluminium              |
| Manual override             | N = not foreseen          |
| Mounting accessories        | N = not provided          |
| Options                     | PP = pneumatic piloting   |
| Electrical connection       | not provided              |
| Voltage - power consumption | not provided              |
| Version                     | = Standard                |