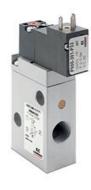

## TECHNICAL DATA

| Series                      | 8                                                   |
|-----------------------------|-----------------------------------------------------|
| Size                        | 10 = Size 1                                         |
| Body design                 | C3 = valve with aluminium body threaded connections |
| Number of ways - Function   | 4= 3/2 NC                                           |
| Pneumatic connections       | 04= G1/8                                            |
| Orifice diameter            | F1= 5.0mm (T1)                                      |
| Seal material               | 3 = FKM                                             |
| Body material               | 1= aluminium                                        |
| Manual override             | N = not foreseen                                    |
| Mounting accessories        | N = not provided                                    |
| Options                     | PP = pneumatic piloting                             |
| Electrical connection       | not provided                                        |
| Voltage - power consumption | not provided                                        |
| Version                     | = Standard                                          |