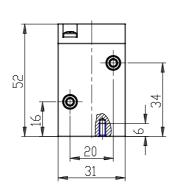

## DIMENSIONS

| Series                      | 8                         |
|-----------------------------|---------------------------|
| Size                        | 10 = Size 1               |
| Body design                 | C3 = valve with aluminium |
|                             | body threaded connections |
| Number of ways - Function   | 4= 3/2 NC                 |
| Pneumatic connections       | 04= G1/8                  |
| Orifice diameter            | F1= 5.0mm (T1)            |
| Seal material               | 3 = FKM                   |
| Body material               | 1= aluminium              |
| Manual override             | N = not foreseen          |
| Mounting accessories        | N = not provided          |
| Options                     | PP = pneumatic piloting   |
| Electrical connection       | not provided              |
| Voltage - power consumption | not provided              |
| Version                     | = Standard                |