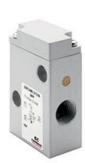

## TECHNICAL DATA

| Series                      | 8                                                   |
|-----------------------------|-----------------------------------------------------|
| Size                        | 10 = Size 1                                         |
| Body design                 | C3 = valve with aluminium body threaded connections |
| Number of ways - Function   | 4= 3/2 NC                                           |
| Pneumatic connections       | 04= G1/8                                            |
| Orifice diameter            | F1= 5.0mm (T1)                                      |
| Seal material               | 3 = FKM                                             |
| Body material               | 1= aluminium                                        |
| Manual override             | N = not foreseen                                    |
| Mounting accessories        | N = not provided                                    |
| Options                     | PP = pneumatic piloting                             |
| Electrical connection       | not provided                                        |
| Voltage - power consumption | not provided                                        |
| Version                     | = Standard                                          |