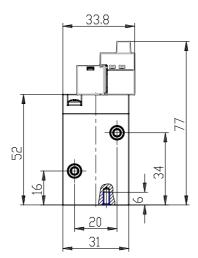

## **DIMENSIONS**

| Series                      | 8                             |
|-----------------------------|-------------------------------|
| Size                        | 10 = Size 1                   |
| Body design                 | C3 = valve with aluminium     |
|                             | body threaded connections     |
| Number of ways - Function   | 4= 3/2 NC                     |
| Pneumatic connections       | 04= G1/8                      |
| Orifice diameter            | F1= 5.0mm (T1)                |
| Seal material               | 3 = FKM                       |
| Body material               | 1= aluminium                  |
| Manual override             | Y = provided monostable       |
| Mounting accessories        | N = not provided              |
| Options                     | 00 = no option                |
| Electrical connection       | 2C = KN 90° type + protection |
|                             | + led - only for size 1       |
| Voltage - power consumption | C012= 12V DC 1.3/0.25 W       |
| Version                     | = Standard                    |