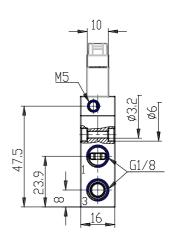

## **DIMENSIONS**

| Series                      | 8                             |
|-----------------------------|-------------------------------|
| Size                        | 10 = Size 1                   |
| Body design                 | C3 = valve with aluminium     |
|                             | body threaded connections     |
| Number of ways - Function   | 4= 3/2 NC                     |
| Pneumatic connections       | 04= G1/8                      |
| Orifice diameter            | F1= 5.0mm (T1)                |
| Seal material               | 3 = FKM                       |
| Body material               | 1= aluminium                  |
| Manual override             | Y = provided monostable       |
| Mounting accessories        | N = not provided              |
| Options                     | 00 = no option                |
| Electrical connection       | 2C = KN 90° type + protection |
|                             | + led - only for size 1       |
| Voltage - power consumption | C012= 12V DC 1.3/0.25 W       |
| Version                     | = Standard                    |