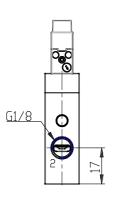

## **DIMENSIONS**

| Series                      | 8                             |
|-----------------------------|-------------------------------|
| Size                        | 10 = Size 1                   |
| Body design                 | C3 = valve with aluminium     |
|                             | body threaded connections     |
| Number of ways - Function   | 4= 3/2 NC                     |
| Pneumatic connections       | 04= G1/8                      |
| Orifice diameter            | F1= 5.0mm (T1)                |
| Seal material               | 3 = FKM                       |
| Body material               | 1= aluminium                  |
| Manual override             | Y = provided monostable       |
| Mounting accessories        | N = not provided              |
| Options                     | 00 = no option                |
| Electrical connection       | 2C = KN 90° type + protection |
|                             | + led - only for size 1       |
| Voltage - power consumption | C012= 12V DC 1.3/0.25 W       |
| Version                     | = Standard                    |