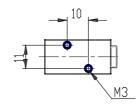

## **DIMENSIONS**

| Series                      | 8                             |
|-----------------------------|-------------------------------|
| Size                        | 10 = Size 1                   |
| Body design                 | C3 = valve with aluminium     |
|                             | body threaded connections     |
| Number of ways - Function   | 4= 3/2 NC                     |
| Pneumatic connections       | 04= G1/8                      |
| Orifice diameter            | F1= 5.0mm (T1)                |
| Seal material               | 3 = FKM                       |
| Body material               | 1= aluminium                  |
| Manual override             | Y = provided monostable       |
| Mounting accessories        | N = not provided              |
| Options                     | 00 = no option                |
| Electrical connection       | 2C = KN 90° type + protection |
|                             | + led - only for size 1       |
| Voltage - power consumption | C012= 12V DC 1.3/0.25 W       |
| Version                     | = Standard                    |