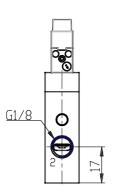

## DIMENSIONS

| Series                      | 8                                                                          |
|-----------------------------|----------------------------------------------------------------------------|
| Size                        | 10 = Size 1                                                                |
| Body design                 | C3 = valve with aluminium body threaded connections                        |
| Number of ways - Function   | 4= 3/2 NC                                                                  |
| Pneumatic connections       | 04= G1/8                                                                   |
| Orifice diameter            | F1= 5.0mm (T1)                                                             |
| Seal material               | 3 = FKM                                                                    |
| Body material               | 1= aluminium                                                               |
| Manual override             | Y = provided monostable                                                    |
| Mounting accessories        | N = not provided                                                           |
| Options                     | 00 = no option                                                             |
| Electrical connection       | 2C = KN 90° type + protection<br>+ led - only for size 1                   |
| Voltage - power consumption | C014= 24V DC 1.3/0.25                                                      |
| Version                     | OX2 = for use with oxygen<br>(non volatile residual less than<br>33 mg/m²) |