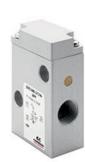

## TECHNICAL DATA

| Series                      | 8                                                                    |
|-----------------------------|----------------------------------------------------------------------|
| Size                        | 10 = Size 1                                                          |
| Body design                 | C3 = valve with aluminium body threaded connections                  |
| Number of ways - Function   | 4= 3/2 NC                                                            |
| Pneumatic connections       | 04= G1/8                                                             |
| Orifice diameter            | F1= 5.0mm (T1)                                                       |
| Seal material               | 3 = FKM                                                              |
| Body material               | 1= aluminium                                                         |
| Manual override             | Y = provided monostable                                              |
| Mounting accessories        | N = not provided                                                     |
| Options                     | 00 = no option                                                       |
| Electrical connection       | 2C = KN 90° type + protection + led - only for size 1                |
| Voltage - power consumption | C014= 24V DC 1.3/0.25                                                |
| Version                     | OX2 = for use with oxygen (non volatile residual less than 33 mg/m²) |

## Pneumatically and electropneumatically operated valves - Series 8

Product code: 810C3404-F131Y-N002CC014-OX2