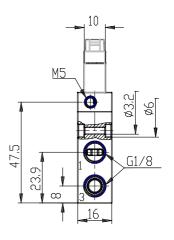

## DIMENSIONS

| Series                      | 8                                                                          |
|-----------------------------|----------------------------------------------------------------------------|
| Size                        | 10 = Size 1                                                                |
| Body design                 | C3 = valve with aluminium body threaded connections                        |
| Number of ways - Function   | 4= 3/2 NC                                                                  |
| Pneumatic connections       | 04= G1/8                                                                   |
| Orifice diameter            | F1= 5.0mm (T1)                                                             |
| Seal material               | 3 = FKM                                                                    |
| Body material               | 1= aluminium                                                               |
| Manual override             | Y = provided monostable                                                    |
| Mounting accessories        | N = not provided                                                           |
| Options                     | 00 = no option                                                             |
| Electrical connection       | 2C = KN 90° type + protection<br>+ led - only for size 1                   |
| Voltage - power consumption | C014= 24V DC 1.3/0.25                                                      |
| Version                     | OX2 = for use with oxygen<br>(non volatile residual less than<br>33 mg/m²) |