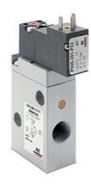

## TECHNICAL DATA

| Series                      | 8                                                                    |
|-----------------------------|----------------------------------------------------------------------|
| Size                        | 10 = Size 1                                                          |
| Body design                 | C3 = valve with aluminium body threaded connections                  |
| Number of ways - Function   | 4= 3/2 NC                                                            |
| Pneumatic connections       | 04= G1/8                                                             |
| Orifice diameter            | F1= 5.0mm (T1)                                                       |
| Seal material               | 3 = FKM                                                              |
| Body material               | 1= aluminium                                                         |
| Manual override             | Y = provided monostable                                              |
| Mounting accessories        | N = not provided                                                     |
| Options                     | 00 = no option                                                       |
| Electrical connection       | 2C = KN 90° type + protection + led - only for size 1                |
| Voltage - power consumption | C014= 24V DC 1.3/0.25                                                |
| Version                     | OX2 = for use with oxygen (non volatile residual less than 33 mg/m²) |

## Pneumatically and electropneumatically operated valves - Series 8

Product code: 810C3404-F131Y-N002CC014-OX2