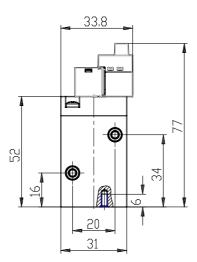

## DIMENSIONS

| Series                      | 8                                                                          |
|-----------------------------|----------------------------------------------------------------------------|
| Size                        | 10 = Size 1                                                                |
| Body design                 | C3 = valve with aluminium body threaded connections                        |
| Number of ways - Function   | 4= 3/2 NC                                                                  |
| Pneumatic connections       | 04= G1/8                                                                   |
| Orifice diameter            | F1= 5.0mm (T1)                                                             |
| Seal material               | 3 = FKM                                                                    |
| Body material               | 1= aluminium                                                               |
| Manual override             | Y = provided monostable                                                    |
| Mounting accessories        | N = not provided                                                           |
| Options                     | 00 = no option                                                             |
| Electrical connection       | 2C = KN 90° type + protection<br>+ led - only for size 1                   |
| Voltage - power consumption | C014= 24V DC 1.3/0.25                                                      |
| Version                     | OX2 = for use with oxygen<br>(non volatile residual less than<br>33 mg/m²) |