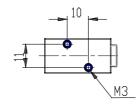

## DIMENSIONS

| Series                      | 8                                                                          |
|-----------------------------|----------------------------------------------------------------------------|
| Size                        | 10 = Size 1                                                                |
| Body design                 | C3 = valve with aluminium body threaded connections                        |
| Number of ways - Function   | 4= 3/2 NC                                                                  |
| Pneumatic connections       | 04= G1/8                                                                   |
| Orifice diameter            | F1= 5.0mm (T1)                                                             |
| Seal material               | 3 = FKM                                                                    |
| Body material               | 1= aluminium                                                               |
| Manual override             | Y = provided monostable                                                    |
| Mounting accessories        | N = not provided                                                           |
| Options                     | 00 = no option                                                             |
| Electrical connection       | 2C = KN 90° type + protection<br>+ led - only for size 1                   |
| Voltage - power consumption | C014= 24V DC 1.3/0.25                                                      |
| Version                     | OX2 = for use with oxygen<br>(non volatile residual less than<br>33 mg/m²) |