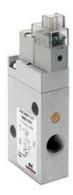

## TECHNICAL DATA

| Series                      | 8                                                                    |
|-----------------------------|----------------------------------------------------------------------|
| Size                        | 10 = Size 1                                                          |
| Body design                 | C3 = valve with aluminium body threaded connections                  |
| Number of ways - Function   | 4= 3/2 NC                                                            |
| Pneumatic connections       | 04= G1/8                                                             |
| Orifice diameter            | F1= 5.0mm (T1)                                                       |
| Seal material               | 3 = FKM                                                              |
| Body material               | 1= aluminium                                                         |
| Manual override             | Y = provided monostable                                              |
| Mounting accessories        | N = not provided                                                     |
| Options                     | 00 = no option                                                       |
| Electrical connection       | 2C = KN 90° type + protection + led - only for size 1                |
| Voltage - power consumption | C014= 24V DC 1.3/0.25                                                |
| Version                     | OX2 = for use with oxygen (non volatile residual less than 33 mg/m²) |

## Pneumatically and electropneumatically operated valves - Series 8

Product code: 810C3404-F131Y-N002CC014-OX2