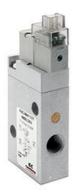

## TECHNICAL DATA

| Series                      | 8                                                     |
|-----------------------------|-------------------------------------------------------|
| Size                        | 10 = Size 1                                           |
| Body design                 | C3 = valve with aluminium body threaded connections   |
| Number of ways - Function   | 4= 3/2 NC                                             |
| Pneumatic connections       | 04= G1/8                                              |
| Orifice diameter            | F1= 5.0mm (T1)                                        |
| Seal material               | 3 = FKM                                               |
| Body material               | 1= aluminium                                          |
| Manual override             | Y = provided monostable                               |
| Mounting accessories        | N = not provided                                      |
| Options                     | 00 = no option                                        |
| Electrical connection       | 2C = KN 90° type + protection + led - only for size 1 |
| Voltage - power consumption | C014= 24V DC 1.3/0.25                                 |
| Version                     | = Standard                                            |