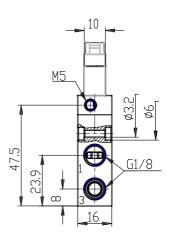

## DIMENSIONS

| Series                      | 8                             |
|-----------------------------|-------------------------------|
| Size                        | 10 = Size 1                   |
| Body design                 | C3 = valve with aluminium     |
|                             | body threaded connections     |
| Number of ways - Function   | 4= 3/2 NC                     |
| Pneumatic connections       | 04= G1/8                      |
| Orifice diameter            | F1= 5.0mm (T1)                |
| Seal material               | 3 = FKM                       |
| Body material               | 1= aluminium                  |
| Manual override             | Y = provided monostable       |
| Mounting accessories        | N = not provided              |
| Options                     | 00 = no option                |
| Electrical connection       | 2C = KN 90° type + protection |
|                             | + led - only for size 1       |
| Voltage - power consumption | C014= 24V DC 1.3/0.25         |
| Version                     | = Standard                    |