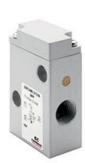

## DIMENSIONS

| Series                      | 8                             |
|-----------------------------|-------------------------------|
| Size                        | 10 = Size 1                   |
| Body design                 | C3 = valve with aluminium     |
|                             | body threaded connections     |
| Number of ways - Function   | 4= 3/2 NC                     |
| Pneumatic connections       | 04= G1/8                      |
| Orifice diameter            | F1= 5.0mm (T1)                |
| Seal material               | 3 = FKM                       |
| Body material               | 1= aluminium                  |
| Manual override             | Y = provided monostable       |
| Mounting accessories        | N = not provided              |
| Options                     | 00 = no option                |
| Electrical connection       | 2C = KN 90° type + protection |
|                             | + led - only for size 1       |
| Voltage - power consumption | C014= 24V DC 1.3/0.25         |
| Version                     | = Standard                    |