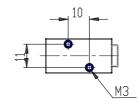

## DIMENSIONS

| Series                      | 8                             |
|-----------------------------|-------------------------------|
| Size                        | 10 = Size 1                   |
| Body design                 | C3 = valve with aluminium     |
|                             | body threaded connections     |
| Number of ways - Function   | 4= 3/2 NC                     |
| Pneumatic connections       | 04= G1/8                      |
| Orifice diameter            | F1= 5.0mm (T1)                |
| Seal material               | 3 = FKM                       |
| Body material               | 1= aluminium                  |
| Manual override             | Y = provided monostable       |
| Mounting accessories        | N = not provided              |
| Options                     | 00 = no option                |
| Electrical connection       | 2C = KN 90° type + protection |
|                             | + led - only for size 1       |
| Voltage - power consumption | C014= 24V DC 1.3/0.25         |
| Version                     | = Standard                    |