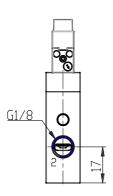

## DIMENSIONS

| Series                      | 8                             |
|-----------------------------|-------------------------------|
| Size                        | 10 = Size 1                   |
| Body design                 | C3 = valve with aluminium     |
|                             | body threaded connections     |
| Number of ways - Function   | 4= 3/2 NC                     |
| Pneumatic connections       | 04= G1/8                      |
| Orifice diameter            | F1= 5.0mm (T1)                |
| Seal material               | 3 = FKM                       |
| Body material               | 1= aluminium                  |
| Manual override             | Y = provided monostable       |
| Mounting accessories        | N = not provided              |
| Options                     | 00 = no option                |
| Electrical connection       | 2C = KN 90° type + protection |
|                             | + led - only for size 1       |
| Voltage - power consumption | C014= 24V DC 1.3/0.25         |
| Version                     | = Standard                    |