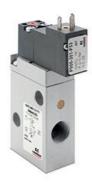

## TECHNICAL DATA

| Series                      | 8                                                     |
|-----------------------------|-------------------------------------------------------|
| Size                        | 10 = Size 1                                           |
| Body design                 | C3 = valve with aluminium body threaded connections   |
| Number of ways - Function   | 4= 3/2 NC                                             |
| Pneumatic connections       | 04= G1/8                                              |
| Orifice diameter            | F1= 5.0mm (T1)                                        |
| Seal material               | 3 = FKM                                               |
| Body material               | 1= aluminium                                          |
| Manual override             | Y = provided monostable                               |
| Mounting accessories        | N = not provided                                      |
| Options                     | 00 = no option                                        |
| Electrical connection       | 2C = KN 90° type + protection + led - only for size 1 |
| Voltage - power consumption | C014= 24V DC 1.3/0.25                                 |
| Version                     | = Standard                                            |