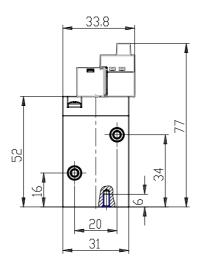

## DIMENSIONS

| Series                      | 8                             |
|-----------------------------|-------------------------------|
| Size                        | 10 = Size 1                   |
| Body design                 | C3 = valve with aluminium     |
|                             | body threaded connections     |
| Number of ways - Function   | 4= 3/2 NC                     |
| Pneumatic connections       | 04= G1/8                      |
| Orifice diameter            | F1= 5.0mm (T1)                |
| Seal material               | 3 = FKM                       |
| Body material               | 1= aluminium                  |
| Manual override             | Y = provided monostable       |
| Mounting accessories        | N = not provided              |
| Options                     | 00 = no option                |
| Electrical connection       | 2C = KN 90° type + protection |
|                             | + led - only for size 1       |
| Voltage - power consumption | C014= 24V DC 1.3/0.25         |
| Version                     | = Standard                    |