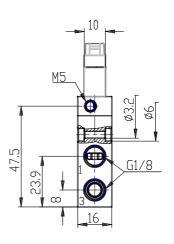

## DIMENSIONS

| Series                      | 8                                |
|-----------------------------|----------------------------------|
| Size                        | 10 = Size 1                      |
| Body design                 | C3 = valve with aluminium        |
|                             | body threaded connections        |
| Number of ways - Function   | 4= 3/2 NC                        |
| Pneumatic connections       | 04= G1/8                         |
| Orifice diameter            | F1= 5.0mm (T1)                   |
| Seal material               | 3 = FKM                          |
| Body material               | 1= aluminium                     |
| Manual override             | Y = provided monostable          |
| Mounting accessories        | N = not provided                 |
| Options                     | 00 = no option                   |
| Electrical connection       | 2F = KN in line type +           |
|                             | protection + led - only for size |
|                             | 1                                |
| Voltage - power consumption | C014= 24V DC 1.3/0.25            |
| Version                     | = Standard                       |