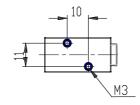

## DIMENSIONS

| Series                      | 8                                |
|-----------------------------|----------------------------------|
| Size                        | 10 = Size 1                      |
| Body design                 | C3 = valve with aluminium        |
|                             | body threaded connections        |
| Number of ways - Function   | 4= 3/2 NC                        |
| Pneumatic connections       | 04= G1/8                         |
| Orifice diameter            | F1= 5.0mm (T1)                   |
| Seal material               | 3 = FKM                          |
| Body material               | 1= aluminium                     |
| Manual override             | Y = provided monostable          |
| Mounting accessories        | N = not provided                 |
| Options                     | 00 = no option                   |
| Electrical connection       | 2F = KN in line type +           |
|                             | protection + led - only for size |
|                             | 1                                |
| Voltage - power consumption | C014= 24V DC 1.3/0.25            |
| Version                     | = Standard                       |