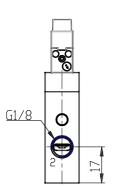

## DIMENSIONS

| Series                      | 8                                |
|-----------------------------|----------------------------------|
| Size                        | 10 = Size 1                      |
| Body design                 | C3 = valve with aluminium        |
|                             | body threaded connections        |
| Number of ways - Function   | 4= 3/2 NC                        |
| Pneumatic connections       | 04= G1/8                         |
| Orifice diameter            | F1= 5.0mm (T1)                   |
| Seal material               | 3 = FKM                          |
| Body material               | 1= aluminium                     |
| Manual override             | Y = provided monostable          |
| Mounting accessories        | N = not provided                 |
| Options                     | 00 = no option                   |
| Electrical connection       | 2F = KN in line type +           |
|                             | protection + led - only for size |
|                             | 1                                |
| Voltage - power consumption | C014= 24V DC 1.3/0.25            |
| Version                     | = Standard                       |