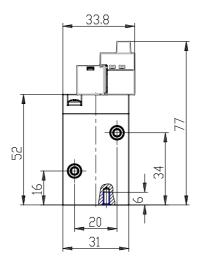

## DIMENSIONS

| Series                      | 8                                |
|-----------------------------|----------------------------------|
| Size                        | 10 = Size 1                      |
| Body design                 | C3 = valve with aluminium        |
|                             | body threaded connections        |
| Number of ways - Function   | 4= 3/2 NC                        |
| Pneumatic connections       | 04= G1/8                         |
| Orifice diameter            | F1= 5.0mm (T1)                   |
| Seal material               | 3 = FKM                          |
| Body material               | 1= aluminium                     |
| Manual override             | Y = provided monostable          |
| Mounting accessories        | N = not provided                 |
| Options                     | 00 = no option                   |
| Electrical connection       | 2F = KN in line type +           |
|                             | protection + led - only for size |
|                             | 1                                |
| Voltage - power consumption | C014= 24V DC 1.3/0.25            |
| Version                     | = Standard                       |