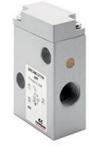

## TECHNICAL DATA

| Series                      | 8                                                     |
|-----------------------------|-------------------------------------------------------|
| Size                        | 10 = Size 1                                           |
| Body design                 | C3 = valve with aluminium body threaded connections   |
| Number of ways - Function   | 4= 3/2 NC                                             |
| Pneumatic connections       | 04= G1/8                                              |
| Orifice diameter            | F1= 5.0mm (T1)                                        |
| Seal material               | 3 = FKM                                               |
| Body material               | 1= aluminium                                          |
| Manual override             | Y = provided monostable                               |
| Mounting accessories        | N = not provided                                      |
| Options                     | PE = electropilot with external piloting              |
| Electrical connection       | 2C = KN 90° type + protection + led - only for size 1 |
| Voltage - power consumption | C012= 12V DC 1.3/0.25 W                               |
| Version                     | = Standard                                            |