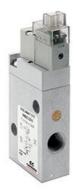

## TECHNICAL DATA

| Series                      | 8                                                     |
|-----------------------------|-------------------------------------------------------|
| Size                        | 10 = Size 1                                           |
| Body design                 | C3 = valve with aluminium body threaded connections   |
| Number of ways - Function   | 4= 3/2 NC                                             |
| Pneumatic connections       | 04= G1/8                                              |
| Orifice diameter            | F1= 5.0mm (T1)                                        |
| Seal material               | 3 = FKM                                               |
| Body material               | 1= aluminium                                          |
| Manual override             | Y = provided monostable                               |
| Mounting accessories        | N = not provided                                      |
| Options                     | PE = electropilot with external piloting              |
| Electrical connection       | 2C = KN 90° type + protection + led - only for size 1 |
| Voltage - power consumption | C012= 12V DC 1.3/0.25 W                               |
| Version                     | = Standard                                            |