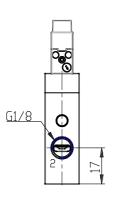

## **DIMENSIONS**

| Series                      | 8                               |
|-----------------------------|---------------------------------|
| Series                      | 0                               |
| Size                        | 10 = Size 1                     |
| Body design                 | C3 = valve with aluminium       |
|                             | body threaded connections       |
| Number of ways - Function   | 4= 3/2 NC                       |
| Pneumatic connections       | 04= G1/8                        |
| Orifice diameter            | F1= 5.0mm (T1)                  |
| Seal material               | 3 = FKM                         |
| Body material               | 1= aluminium                    |
| Manual override             | Y = provided monostable         |
| Mounting accessories        | N = not provided                |
| Options                     | PE = electropilot with external |
|                             | piloting                        |
| Electrical connection       | 2C = KN 90° type + protection   |
|                             | + led - only for size 1         |
| Voltage - power consumption | C012= 12V DC 1.3/0.25 W         |
| Version                     | = Standard                      |