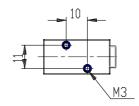

## **DIMENSIONS**

| Series                      | 8                               |
|-----------------------------|---------------------------------|
| Series                      | 0                               |
| Size                        | 10 = Size 1                     |
| Body design                 | C3 = valve with aluminium       |
|                             | body threaded connections       |
| Number of ways - Function   | 4= 3/2 NC                       |
| Pneumatic connections       | 04= G1/8                        |
| Orifice diameter            | F1= 5.0mm (T1)                  |
| Seal material               | 3 = FKM                         |
| Body material               | 1= aluminium                    |
| Manual override             | Y = provided monostable         |
| Mounting accessories        | N = not provided                |
| Options                     | PE = electropilot with external |
|                             | piloting                        |
| Electrical connection       | 2C = KN 90° type + protection   |
|                             | + led - only for size 1         |
| Voltage - power consumption | C012= 12V DC 1.3/0.25 W         |
| Version                     | = Standard                      |