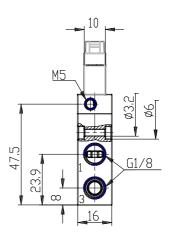

## **DIMENSIONS**

| Series                      | 8                               |
|-----------------------------|---------------------------------|
| Series                      | 0                               |
| Size                        | 10 = Size 1                     |
| Body design                 | C3 = valve with aluminium       |
|                             | body threaded connections       |
| Number of ways - Function   | 4= 3/2 NC                       |
| Pneumatic connections       | 04= G1/8                        |
| Orifice diameter            | F1= 5.0mm (T1)                  |
| Seal material               | 3 = FKM                         |
| Body material               | 1= aluminium                    |
| Manual override             | Y = provided monostable         |
| Mounting accessories        | N = not provided                |
| Options                     | PE = electropilot with external |
|                             | piloting                        |
| Electrical connection       | 2C = KN 90° type + protection   |
|                             | + led - only for size 1         |
| Voltage - power consumption | C012= 12V DC 1.3/0.25 W         |
| Version                     | = Standard                      |