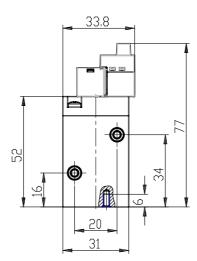

## **DIMENSIONS**

| Series                      | 8                               |
|-----------------------------|---------------------------------|
| Series                      | 0                               |
| Size                        | 10 = Size 1                     |
| Body design                 | C3 = valve with aluminium       |
|                             | body threaded connections       |
| Number of ways - Function   | 4= 3/2 NC                       |
| Pneumatic connections       | 04= G1/8                        |
| Orifice diameter            | F1= 5.0mm (T1)                  |
| Seal material               | 3 = FKM                         |
| Body material               | 1= aluminium                    |
| Manual override             | Y = provided monostable         |
| Mounting accessories        | N = not provided                |
| Options                     | PE = electropilot with external |
|                             | piloting                        |
| Electrical connection       | 2C = KN 90° type + protection   |
|                             | + led - only for size 1         |
| Voltage - power consumption | C012= 12V DC 1.3/0.25 W         |
| Version                     | = Standard                      |