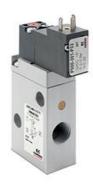

## TECHNICAL DATA

| Series                      | 8                                                     |
|-----------------------------|-------------------------------------------------------|
| Size                        | 10 = Size 1                                           |
| Body design                 | C3 = valve with aluminium body threaded connections   |
| Number of ways - Function   | 4= 3/2 NC                                             |
| Pneumatic connections       | 04= G1/8                                              |
| Orifice diameter            | F1= 5.0mm (T1)                                        |
| Seal material               | 3 = FKM                                               |
| Body material               | 1= aluminium                                          |
| Manual override             | Y = provided monostable                               |
| Mounting accessories        | N = not provided                                      |
| Options                     | PE = electropilot with external piloting              |
| Electrical connection       | 2C = KN 90° type + protection + led - only for size 1 |
| Voltage - power consumption | C012= 12V DC 1.3/0.25 W                               |
| Version                     | = Standard                                            |