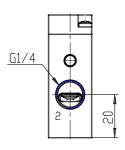

## **DIMENSIONS**

| Series                      | 8                         |
|-----------------------------|---------------------------|
| Size                        | 20 = Size 2               |
| Body design                 | C3 = valve with aluminium |
|                             | body threaded connections |
| Number of ways - Function   | 1 = 2/2 NC                |
| Pneumatic connections       | 05= G1/4                  |
| Orifice diameter            | G7= 6.6mm (T2)            |
| Seal material               | 3 = FKM                   |
| Body material               | 1= aluminium              |
| Manual override             | N = not foreseen          |
| Mounting accessories        | N = not provided          |
| Options                     | PP = pneumatic piloting   |
| Electrical connection       | not provided              |
| Voltage - power consumption | not provided              |
| Version                     | = Standard                |