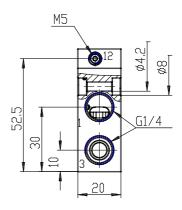

## **DIMENSIONS**

| Series                      | 8                         |
|-----------------------------|---------------------------|
| Size                        | 20 = Size 2               |
| Body design                 | C3 = valve with aluminium |
|                             | body threaded connections |
| Number of ways - Function   | 1 = 2/2 NC                |
| Pneumatic connections       | 05= G1/4                  |
| Orifice diameter            | G7= 6.6mm (T2)            |
| Seal material               | 3 = FKM                   |
| Body material               | 1= aluminium              |
| Manual override             | N = not foreseen          |
| Mounting accessories        | N = not provided          |
| Options                     | PP = pneumatic piloting   |
| Electrical connection       | not provided              |
| Voltage - power consumption | not provided              |
| Version                     | = Standard                |