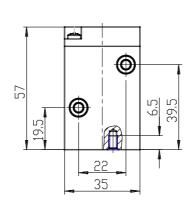

## **DIMENSIONS**

| Series                      | 8                         |
|-----------------------------|---------------------------|
| Size                        | 20 = Size 2               |
| Body design                 | C3 = valve with aluminium |
|                             | body threaded connections |
| Number of ways - Function   | 1 = 2/2 NC                |
| Pneumatic connections       | 05= G1/4                  |
| Orifice diameter            | G7= 6.6mm (T2)            |
| Seal material               | 3 = FKM                   |
| Body material               | 1= aluminium              |
| Manual override             | N = not foreseen          |
| Mounting accessories        | N = not provided          |
| Options                     | PP = pneumatic piloting   |
| Electrical connection       | not provided              |
| Voltage - power consumption | not provided              |
| Version                     | = Standard                |