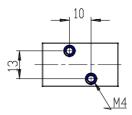

## **DIMENSIONS**

| Series                      | 8                         |
|-----------------------------|---------------------------|
| Size                        | 20 = Size 2               |
| Body design                 | C3 = valve with aluminium |
|                             | body threaded connections |
| Number of ways - Function   | 1 = 2/2 NC                |
| Pneumatic connections       | 05= G1/4                  |
| Orifice diameter            | G7= 6.6mm (T2)            |
| Seal material               | 3 = FKM                   |
| Body material               | 1= aluminium              |
| Manual override             | N = not foreseen          |
| Mounting accessories        | N = not provided          |
| Options                     | PP = pneumatic piloting   |
| Electrical connection       | not provided              |
| Voltage - power consumption | not provided              |
| Version                     | = Standard                |