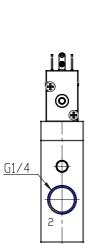

## **DIMENSIONS**

| Series                      | 8                            |
|-----------------------------|------------------------------|
| Size                        | 20 = Size 2                  |
| Body design                 | C3 = valve with aluminium    |
|                             | body threaded connections    |
| Number of ways - Function   | 1 = 2/2 NC                   |
| Pneumatic connections       | 05= G1/4                     |
| Orifice diameter            | G7= 6.6mm (T2)               |
| Seal material               | 3 = FKM                      |
| Body material               | 1= aluminium                 |
| Manual override             | Y = provided monostable      |
| Mounting accessories        | N = not provided             |
| Options                     | 00 = no option               |
| Electrical connection       | 3A = DIN EN 175 301-803-C (8 |
|                             | mm) - only for size 2 and 3  |
| Voltage - power consumption | C020= 12V DC 2 W             |
| Version                     | = Standard                   |