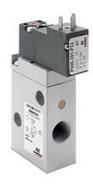

## Pneumatically and electropneumatically operated valves - Series 8

Product code: 820C3105-G731Y-N003AC020

Datasheet creation date: 10/03/2025 12:02

Check the most updated document online 3 click here

## Pneumatically and electropneumatically operated valves - Series 8

Product code: 820C3105-G731Y-N003AC020