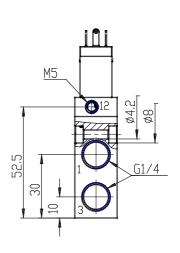

## **DIMENSIONS**

| Series                      | 8                            |
|-----------------------------|------------------------------|
| Size                        | 20 = Size 2                  |
| Body design                 | C3 = valve with aluminium    |
|                             | body threaded connections    |
| Number of ways - Function   | 1 = 2/2 NC                   |
| Pneumatic connections       | 05= G1/4                     |
| Orifice diameter            | G7= 6.6mm (T2)               |
| Seal material               | 3 = FKM                      |
| Body material               | 1= aluminium                 |
| Manual override             | Y = provided monostable      |
| Mounting accessories        | N = not provided             |
| Options                     | 00 = no option               |
| Electrical connection       | 3A = DIN EN 175 301-803-C (8 |
|                             | mm) - only for size 2 and 3  |
| Voltage - power consumption | C020= 12V DC 2 W             |
| Version                     | = Standard                   |