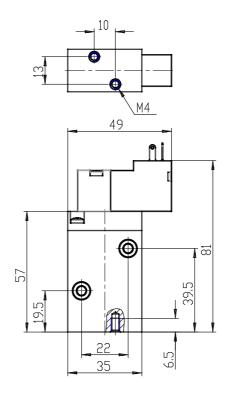

## **DIMENSIONS**

| Series                      | 8                            |
|-----------------------------|------------------------------|
| Size                        | 20 = Size 2                  |
| Body design                 | C3 = valve with aluminium    |
|                             | body threaded connections    |
| Number of ways - Function   | 1 = 2/2 NC                   |
| Pneumatic connections       | 05= G1/4                     |
| Orifice diameter            | G7= 6.6mm (T2)               |
| Seal material               | 3 = FKM                      |
| Body material               | 1= aluminium                 |
| Manual override             | Y = provided monostable      |
| Mounting accessories        | N = not provided             |
| Options                     | 00 = no option               |
| Electrical connection       | 3A = DIN EN 175 301-803-C (8 |
|                             | mm) - only for size 2 and 3  |
| Voltage - power consumption | C020= 12V DC 2 W             |
| Version                     | = Standard                   |