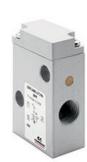

## Pneumatically and electropneumatically operated valves - Series 8

Product code: 820C3105-G731Y-N003AC020

Datasheet creation date: 10/03/2025 12:02

Check the most updated document online 3 click here

## Pneumatically and electropneumatically operated valves - Series 8

Product code: 820C3105-G731Y-N003AC020