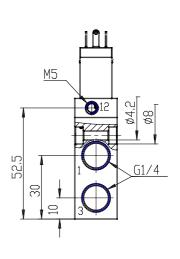

## DIMENSIONS

| Series                      | 8                            |
|-----------------------------|------------------------------|
| Size                        | 20 = Size 2                  |
| Body design                 | C3 = valve with aluminium    |
|                             | body threaded connections    |
| Number of ways - Function   | 1 = 2/2 NC                   |
| Pneumatic connections       | 05= G1/4                     |
| Orifice diameter            | G7= 6.6mm (T2)               |
| Seal material               | 3 = FKM                      |
| Body material               | 1= aluminium                 |
| Manual override             | Y = provided monostable      |
| Mounting accessories        | N = not provided             |
| Options                     | 00 = no option               |
| Electrical connection       | 3A = DIN EN 175 301-803-C (8 |
|                             | mm) - only for size 2 and 3  |
| Voltage - power consumption | C023= 24V DC 2 W             |
| Version                     | = Standard                   |