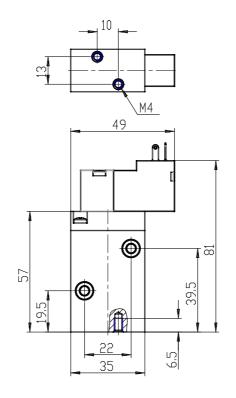

## DIMENSIONS

| Series                      | 8                            |
|-----------------------------|------------------------------|
| Size                        | 20 = Size 2                  |
| Body design                 | C3 = valve with aluminium    |
|                             | body threaded connections    |
| Number of ways - Function   | 1 = 2/2 NC                   |
| Pneumatic connections       | 05= G1/4                     |
| Orifice diameter            | G7= 6.6mm (T2)               |
| Seal material               | 3 = FKM                      |
| Body material               | 1= aluminium                 |
| Manual override             | Y = provided monostable      |
| Mounting accessories        | N = not provided             |
| Options                     | 00 = no option               |
| Electrical connection       | 3A = DIN EN 175 301-803-C (8 |
|                             | mm) - only for size 2 and 3  |
| Voltage - power consumption | C023= 24V DC 2 W             |
| Version                     | = Standard                   |