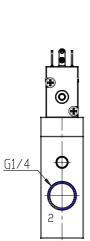

## DIMENSIONS

| Series                      | 8                            |
|-----------------------------|------------------------------|
| Size                        | 20 = Size 2                  |
| Body design                 | C3 = valve with aluminium    |
|                             | body threaded connections    |
| Number of ways - Function   | 1 = 2/2 NC                   |
| Pneumatic connections       | 05= G1/4                     |
| Orifice diameter            | G7= 6.6mm (T2)               |
| Seal material               | 3 = FKM                      |
| Body material               | 1= aluminium                 |
| Manual override             | Y = provided monostable      |
| Mounting accessories        | N = not provided             |
| Options                     | 00 = no option               |
| Electrical connection       | 3A = DIN EN 175 301-803-C (8 |
|                             | mm) - only for size 2 and 3  |
| Voltage - power consumption | C023= 24V DC 2 W             |
| Version                     | = Standard                   |