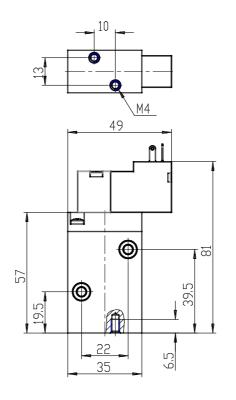

## **DIMENSIONS**

| Series                      | 8                             |
|-----------------------------|-------------------------------|
| Size                        | 20 = Size 2                   |
| Body design                 | C3 = valve with aluminium     |
|                             | body threaded connections     |
| Number of ways - Function   | 1 = 2/2 NC                    |
| Pneumatic connections       | 05= G1/4                      |
| Orifice diameter            | G7= 6.6mm (T2)                |
| Seal material               | 3 = FKM                       |
| Body material               | 1= aluminium                  |
| Manual override             | Y = provided monostable       |
| Mounting accessories        | N = not provided              |
| Options                     | 00 = no option                |
| Electrical connection       | 4A = industrial standard (9.4 |
|                             | mm) - only for size 2 and 3   |
| Voltage - power consumption | C020= 12V DC 2 W              |
| Version                     | = Standard                    |