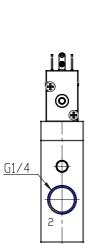

## **DIMENSIONS**

| Series                      | 8                             |
|-----------------------------|-------------------------------|
| Size                        | 20 = Size 2                   |
| Body design                 | C3 = valve with aluminium     |
|                             | body threaded connections     |
| Number of ways - Function   | 1 = 2/2 NC                    |
| Pneumatic connections       | 05= G1/4                      |
| Orifice diameter            | G7= 6.6mm (T2)                |
| Seal material               | 3 = FKM                       |
| Body material               | 1= aluminium                  |
| Manual override             | Y = provided monostable       |
| Mounting accessories        | N = not provided              |
| Options                     | 00 = no option                |
| Electrical connection       | 4A = industrial standard (9.4 |
|                             | mm) - only for size 2 and 3   |
| Voltage - power consumption | C020= 12V DC 2 W              |
| Version                     | = Standard                    |