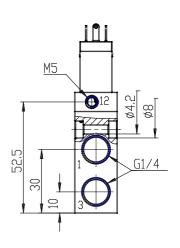

## **DIMENSIONS**

| Series                      | 8                             |
|-----------------------------|-------------------------------|
| Size                        | 20 = Size 2                   |
| Body design                 | C3 = valve with aluminium     |
|                             | body threaded connections     |
| Number of ways - Function   | 1 = 2/2 NC                    |
| Pneumatic connections       | 05= G1/4                      |
| Orifice diameter            | G7= 6.6mm (T2)                |
| Seal material               | 3 = FKM                       |
| Body material               | 1= aluminium                  |
| Manual override             | Y = provided monostable       |
| Mounting accessories        | N = not provided              |
| Options                     | 00 = no option                |
| Electrical connection       | 4A = industrial standard (9.4 |
|                             | mm) - only for size 2 and 3   |
| Voltage - power consumption | C020= 12V DC 2 W              |
| Version                     | = Standard                    |