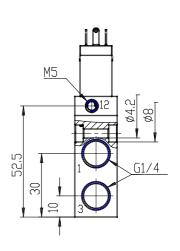

## DIMENSIONS

| Series                      | 8                                                                          |
|-----------------------------|----------------------------------------------------------------------------|
| Size                        | 20 = Size 2                                                                |
| Body design                 | C3 = valve with aluminium body threaded connections                        |
| Number of ways - Function   | 1 = 2/2 NC                                                                 |
| Pneumatic connections       | 05= G1/4                                                                   |
| Orifice diameter            | G7= 6.6mm (T2)                                                             |
| Seal material               | 3 = FKM                                                                    |
| Body material               | 1= aluminium                                                               |
| Manual override             | Y = provided monostable                                                    |
| Mounting accessories        | N = not provided                                                           |
| Options                     | 00 = no option                                                             |
| Electrical connection       | 4A = industrial standard (9.4 mm) - only for size 2 and 3                  |
| Voltage - power consumption | C023= 24V DC 2 W                                                           |
| Version                     | OX2 = for use with oxygen<br>(non volatile residual less than<br>33 mg/m²) |