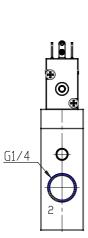

## DIMENSIONS

| Series                      | 8                                                                          |
|-----------------------------|----------------------------------------------------------------------------|
| Size                        | 20 = Size 2                                                                |
| Body design                 | C3 = valve with aluminium body threaded connections                        |
| Number of ways - Function   | 1 = 2/2 NC                                                                 |
| Pneumatic connections       | 05= G1/4                                                                   |
| Orifice diameter            | G7= 6.6mm (T2)                                                             |
| Seal material               | 3 = FKM                                                                    |
| Body material               | 1= aluminium                                                               |
| Manual override             | Y = provided monostable                                                    |
| Mounting accessories        | N = not provided                                                           |
| Options                     | 00 = no option                                                             |
| Electrical connection       | 4A = industrial standard (9.4 mm) - only for size 2 and 3                  |
| Voltage - power consumption | C023= 24V DC 2 W                                                           |
| Version                     | OX2 = for use with oxygen<br>(non volatile residual less than<br>33 mg/m²) |