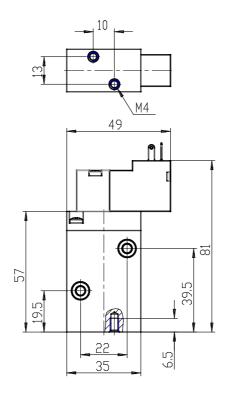

## DIMENSIONS

| Series                      | 8                                                                          |
|-----------------------------|----------------------------------------------------------------------------|
| Size                        | 20 = Size 2                                                                |
| Body design                 | C3 = valve with aluminium body threaded connections                        |
| Number of ways - Function   | 1 = 2/2 NC                                                                 |
| Pneumatic connections       | 05= G1/4                                                                   |
| Orifice diameter            | G7= 6.6mm (T2)                                                             |
| Seal material               | 3 = FKM                                                                    |
| Body material               | 1= aluminium                                                               |
| Manual override             | Y = provided monostable                                                    |
| Mounting accessories        | N = not provided                                                           |
| Options                     | 00 = no option                                                             |
| Electrical connection       | 4A = industrial standard (9.4 mm) - only for size 2 and 3                  |
| Voltage - power consumption | C023= 24V DC 2 W                                                           |
| Version                     | OX2 = for use with oxygen<br>(non volatile residual less than<br>33 mg/m²) |