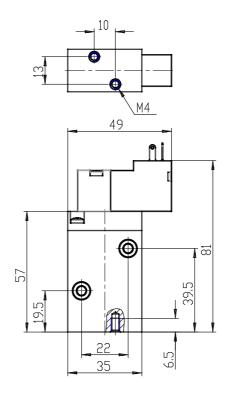

## **DIMENSIONS**

| 8                             |
|-------------------------------|
| 20 = Size 2                   |
| C3 = valve with aluminium     |
| body threaded connections     |
| 1 = 2/2 NC                    |
| 05= G1/4                      |
| G7= 6.6mm (T2)                |
| 3 = FKM                       |
| 1= aluminium                  |
| Y = provided monostable       |
| N = not provided              |
| 00 = no option                |
| 4A = industrial standard (9.4 |
| mm) - only for size 2 and 3   |
| C023= 24V DC 2 W              |
| = Standard                    |
|                               |