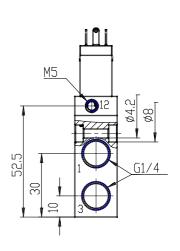

## **DIMENSIONS**

| 8                             |
|-------------------------------|
| 20 = Size 2                   |
| C3 = valve with aluminium     |
| body threaded connections     |
| 1 = 2/2 NC                    |
| 05= G1/4                      |
| G7= 6.6mm (T2)                |
| 3 = FKM                       |
| 1= aluminium                  |
| Y = provided monostable       |
| N = not provided              |
| 00 = no option                |
| 4A = industrial standard (9.4 |
| mm) - only for size 2 and 3   |
| C023= 24V DC 2 W              |
| = Standard                    |
|                               |