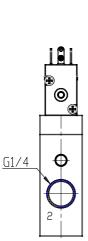

## **DIMENSIONS**

| 8                             |
|-------------------------------|
| 20 = Size 2                   |
| C3 = valve with aluminium     |
| body threaded connections     |
| 1 = 2/2 NC                    |
| 05= G1/4                      |
| G7= 6.6mm (T2)                |
| 3 = FKM                       |
| 1= aluminium                  |
| Y = provided monostable       |
| N = not provided              |
| 00 = no option                |
| 4A = industrial standard (9.4 |
| mm) - only for size 2 and 3   |
| C023= 24V DC 2 W              |
| = Standard                    |
|                               |