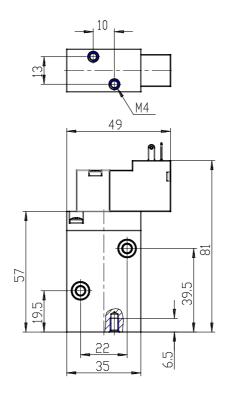

## **DIMENSIONS**

| Series                      | 8                             |
|-----------------------------|-------------------------------|
| Size                        | 20 = Size 2                   |
| Body design                 | C3 = valve with aluminium     |
|                             | body threaded connections     |
| Number of ways - Function   | 1 = 2/2 NC                    |
| Pneumatic connections       | 05= G1/4                      |
| Orifice diameter            | G7= 6.6mm (T2)                |
| Seal material               | 3 = FKM                       |
| Body material               | 1= aluminium                  |
| Manual override             | Y = provided monostable       |
| Mounting accessories        | N = not provided              |
| Options                     | 00 = no option                |
| Electrical connection       | 4A = industrial standard (9.4 |
|                             | mm) - only for size 2 and 3   |
| Voltage - power consumption | C025= 48V DC 2 W              |
| Version                     | = Standard                    |