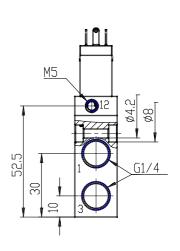

## **DIMENSIONS**

| Series                      | 8                             |
|-----------------------------|-------------------------------|
| Size                        | 20 = Size 2                   |
| Body design                 | C3 = valve with aluminium     |
|                             | body threaded connections     |
| Number of ways - Function   | 1 = 2/2 NC                    |
| Pneumatic connections       | 05= G1/4                      |
| Orifice diameter            | G7= 6.6mm (T2)                |
| Seal material               | 3 = FKM                       |
| Body material               | 1= aluminium                  |
| Manual override             | Y = provided monostable       |
| Mounting accessories        | N = not provided              |
| Options                     | 00 = no option                |
| Electrical connection       | 4A = industrial standard (9.4 |
|                             | mm) - only for size 2 and 3   |
| Voltage - power consumption | C025= 48V DC 2 W              |
| Version                     | = Standard                    |