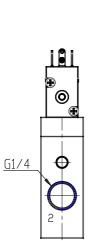

## **DIMENSIONS**

| Series                      | 8                             |
|-----------------------------|-------------------------------|
| Size                        | 20 = Size 2                   |
| Body design                 | C3 = valve with aluminium     |
|                             | body threaded connections     |
| Number of ways - Function   | 1 = 2/2 NC                    |
| Pneumatic connections       | 05= G1/4                      |
| Orifice diameter            | G7= 6.6mm (T2)                |
| Seal material               | 3 = FKM                       |
| Body material               | 1= aluminium                  |
| Manual override             | Y = provided monostable       |
| Mounting accessories        | N = not provided              |
| Options                     | 00 = no option                |
| Electrical connection       | 4A = industrial standard (9.4 |
|                             | mm) - only for size 2 and 3   |
| Voltage - power consumption | C025= 48V DC 2 W              |
| Version                     | = Standard                    |