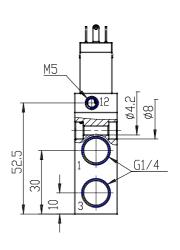

## **DIMENSIONS**

| Series                      | 8                          |
|-----------------------------|----------------------------|
| Size                        | 20 = Size 2                |
| Body design                 | C3 = valve with aluminium  |
|                             | body threaded connections  |
| Number of ways - Function   | 1 = 2/2 NC                 |
| Pneumatic connections       | 05= G1/4                   |
| Orifice diameter            | G7= 6.6mm (T2)             |
| Seal material               | 3 = FKM                    |
| Body material               | 1= aluminium               |
| Manual override             | Y = provided monostable    |
| Mounting accessories        | N = not provided           |
| Options                     | 00 = no option             |
| Electrical connection       | 7A = 300 mm flying leads - |
|                             | only for size 2 and 3      |
| Voltage - power consumption | C020= 12V DC 2 W           |
| Version                     | = Standard                 |