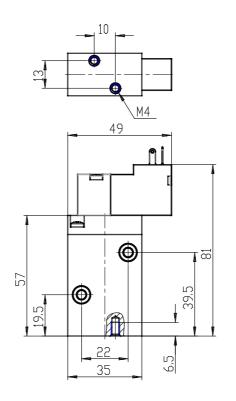

## **DIMENSIONS**

| Series                      | 8                          |
|-----------------------------|----------------------------|
| Size                        | 20 = Size 2                |
| Body design                 | C3 = valve with aluminium  |
|                             | body threaded connections  |
| Number of ways - Function   | 1 = 2/2 NC                 |
| Pneumatic connections       | 05= G1/4                   |
| Orifice diameter            | G7= 6.6mm (T2)             |
| Seal material               | 3 = FKM                    |
| Body material               | 1= aluminium               |
| Manual override             | Y = provided monostable    |
| Mounting accessories        | N = not provided           |
| Options                     | 00 = no option             |
| Electrical connection       | 7A = 300 mm flying leads - |
|                             | only for size 2 and 3      |
| Voltage - power consumption | C020= 12V DC 2 W           |
| Version                     | = Standard                 |