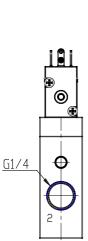

## **DIMENSIONS**

| Series                      | 8                          |
|-----------------------------|----------------------------|
| Size                        | 20 = Size 2                |
| Body design                 | C3 = valve with aluminium  |
|                             | body threaded connections  |
| Number of ways - Function   | 1 = 2/2 NC                 |
| Pneumatic connections       | 05= G1/4                   |
| Orifice diameter            | G7= 6.6mm (T2)             |
| Seal material               | 3 = FKM                    |
| Body material               | 1= aluminium               |
| Manual override             | Y = provided monostable    |
| Mounting accessories        | N = not provided           |
| Options                     | 00 = no option             |
| Electrical connection       | 7A = 300 mm flying leads - |
|                             | only for size 2 and 3      |
| Voltage - power consumption | C020= 12V DC 2 W           |
| Version                     | = Standard                 |