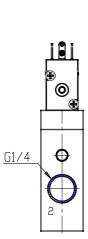

## **DIMENSIONS**

| Series                      | 8                               |
|-----------------------------|---------------------------------|
| Series                      | 0                               |
| Size                        | 20 = Size 2                     |
| Body design                 | C3 = valve with aluminium       |
|                             | body threaded connections       |
| Number of ways - Function   | 1 = 2/2 NC                      |
| Pneumatic connections       | 05= G1/4                        |
| Orifice diameter            | G7= 6.6mm (T2)                  |
| Seal material               | 3 = FKM                         |
| Body material               | 1= aluminium                    |
| Manual override             | Y = provided monostable         |
| Mounting accessories        | N = not provided                |
| Options                     | PE = electropilot with external |
|                             | piloting                        |
| Electrical connection       | 4A = industrial standard (9.4   |
|                             | mm) - only for size 2 and 3     |
| Voltage - power consumption | C023= 24V DC 2 W                |
| Version                     | = Standard                      |