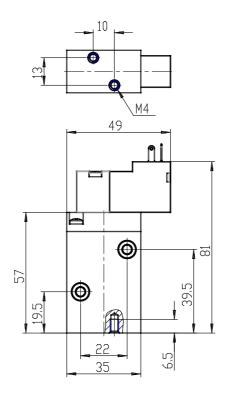

## **DIMENSIONS**

| Series                      | 8                               |
|-----------------------------|---------------------------------|
| Series                      | 0                               |
| Size                        | 20 = Size 2                     |
| Body design                 | C3 = valve with aluminium       |
|                             | body threaded connections       |
| Number of ways - Function   | 1 = 2/2 NC                      |
| Pneumatic connections       | 05= G1/4                        |
| Orifice diameter            | G7= 6.6mm (T2)                  |
| Seal material               | 3 = FKM                         |
| Body material               | 1= aluminium                    |
| Manual override             | Y = provided monostable         |
| Mounting accessories        | N = not provided                |
| Options                     | PE = electropilot with external |
|                             | piloting                        |
| Electrical connection       | 4A = industrial standard (9.4   |
|                             | mm) - only for size 2 and 3     |
| Voltage - power consumption | C023= 24V DC 2 W                |
| Version                     | = Standard                      |