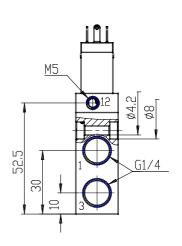

## **DIMENSIONS**

| Series                      | 8                               |
|-----------------------------|---------------------------------|
| Series                      | 0                               |
| Size                        | 20 = Size 2                     |
| Body design                 | C3 = valve with aluminium       |
|                             | body threaded connections       |
| Number of ways - Function   | 1 = 2/2 NC                      |
| Pneumatic connections       | 05= G1/4                        |
| Orifice diameter            | G7= 6.6mm (T2)                  |
| Seal material               | 3 = FKM                         |
| Body material               | 1= aluminium                    |
| Manual override             | Y = provided monostable         |
| Mounting accessories        | N = not provided                |
| Options                     | PE = electropilot with external |
|                             | piloting                        |
| Electrical connection       | 4A = industrial standard (9.4   |
|                             | mm) - only for size 2 and 3     |
| Voltage - power consumption | C023= 24V DC 2 W                |
| Version                     | = Standard                      |