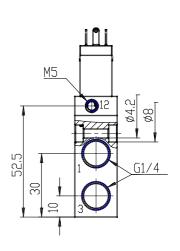

## DIMENSIONS

| Series                      | 8                               |
|-----------------------------|---------------------------------|
| Size                        | 20 = Size 2                     |
| Body design                 | C3 = valve with aluminium       |
|                             | body threaded connections       |
| Number of ways - Function   | 1 = 2/2 NC                      |
| Pneumatic connections       | 05= G1/4                        |
| Orifice diameter            | G7= 6.6mm (T2)                  |
| Seal material               | 3 = FKM                         |
| Body material               | 1= aluminium                    |
| Manual override             | Y = provided monostable         |
| Mounting accessories        | N = not provided                |
| Options                     | PE = electropilot with external |
|                             | piloting                        |
| Electrical connection       | 7A = 300 mm flying leads -      |
|                             | only for size 2 and 3           |
| Voltage - power consumption | C023= 24V DC 2 W                |
| Version                     | = Standard                      |