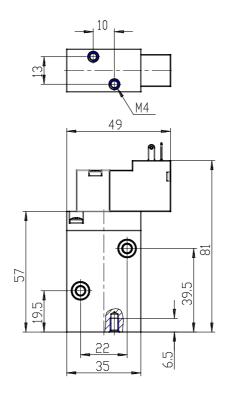

## DIMENSIONS

| Series                      | 8                               |
|-----------------------------|---------------------------------|
| Size                        | 20 = Size 2                     |
| Body design                 | C3 = valve with aluminium       |
|                             | body threaded connections       |
| Number of ways - Function   | 1 = 2/2 NC                      |
| Pneumatic connections       | 05= G1/4                        |
| Orifice diameter            | G7= 6.6mm (T2)                  |
| Seal material               | 3 = FKM                         |
| Body material               | 1= aluminium                    |
| Manual override             | Y = provided monostable         |
| Mounting accessories        | N = not provided                |
| Options                     | PE = electropilot with external |
|                             | piloting                        |
| Electrical connection       | 7A = 300 mm flying leads -      |
|                             | only for size 2 and 3           |
| Voltage - power consumption | C023= 24V DC 2 W                |
| Version                     | = Standard                      |