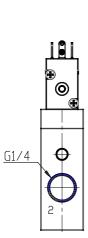

## DIMENSIONS

| Series                      | 8                               |
|-----------------------------|---------------------------------|
| Size                        | 20 = Size 2                     |
| Body design                 | C3 = valve with aluminium       |
|                             | body threaded connections       |
| Number of ways - Function   | 1 = 2/2 NC                      |
| Pneumatic connections       | 05= G1/4                        |
| Orifice diameter            | G7= 6.6mm (T2)                  |
| Seal material               | 3 = FKM                         |
| Body material               | 1= aluminium                    |
| Manual override             | Y = provided monostable         |
| Mounting accessories        | N = not provided                |
| Options                     | PE = electropilot with external |
|                             | piloting                        |
| Electrical connection       | 7A = 300 mm flying leads -      |
|                             | only for size 2 and 3           |
| Voltage - power consumption | C023= 24V DC 2 W                |
| Version                     | = Standard                      |