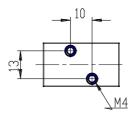

## **DIMENSIONS**

| Series                      | 8                         |
|-----------------------------|---------------------------|
| Size                        | 20 = Size 2               |
| Body design                 | C3 = valve with aluminium |
|                             | body threaded connections |
| Number of ways - Function   | 4= 3/2 NC                 |
| Pneumatic connections       | 05= G1/4                  |
| Orifice diameter            | G7= 6.6mm (T2)            |
| Seal material               | 3 = FKM                   |
| Body material               | 1= aluminium              |
| Manual override             | N = not foreseen          |
| Mounting accessories        | N = not provided          |
| Options                     | PP = pneumatic piloting   |
| Electrical connection       | not provided              |
| Voltage - power consumption | not provided              |
| Version                     | = Standard                |