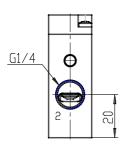

## **DIMENSIONS**

| Series                      | 8                         |
|-----------------------------|---------------------------|
| Size                        | 20 = Size 2               |
| Body design                 | C3 = valve with aluminium |
|                             | body threaded connections |
| Number of ways - Function   | 4= 3/2 NC                 |
| Pneumatic connections       | 05= G1/4                  |
| Orifice diameter            | G7= 6.6mm (T2)            |
| Seal material               | 3 = FKM                   |
| Body material               | 1= aluminium              |
| Manual override             | N = not foreseen          |
| Mounting accessories        | N = not provided          |
| Options                     | PP = pneumatic piloting   |
| Electrical connection       | not provided              |
| Voltage - power consumption | not provided              |
| Version                     | = Standard                |