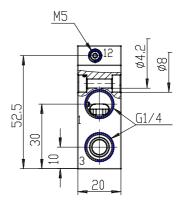

## **DIMENSIONS**

| Series                      | 8                         |
|-----------------------------|---------------------------|
| Size                        | 20 = Size 2               |
| Body design                 | C3 = valve with aluminium |
|                             | body threaded connections |
| Number of ways - Function   | 4= 3/2 NC                 |
| Pneumatic connections       | 05= G1/4                  |
| Orifice diameter            | G7= 6.6mm (T2)            |
| Seal material               | 3 = FKM                   |
| Body material               | 1= aluminium              |
| Manual override             | N = not foreseen          |
| Mounting accessories        | N = not provided          |
| Options                     | PP = pneumatic piloting   |
| Electrical connection       | not provided              |
| Voltage - power consumption | not provided              |
| Version                     | = Standard                |