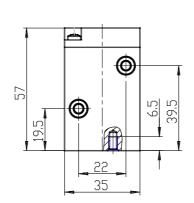

## **DIMENSIONS**

| Series                      | 8                         |
|-----------------------------|---------------------------|
| Size                        | 20 = Size 2               |
| Body design                 | C3 = valve with aluminium |
|                             | body threaded connections |
| Number of ways - Function   | 4= 3/2 NC                 |
| Pneumatic connections       | 05= G1/4                  |
| Orifice diameter            | G7= 6.6mm (T2)            |
| Seal material               | 3 = FKM                   |
| Body material               | 1= aluminium              |
| Manual override             | N = not foreseen          |
| Mounting accessories        | N = not provided          |
| Options                     | PP = pneumatic piloting   |
| Electrical connection       | not provided              |
| Voltage - power consumption | not provided              |
| Version                     | = Standard                |