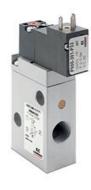

## Pneumatically and electropneumatically operated valves - Series 8

Product code: 820C3405-G731Y-N003AC023

Datasheet creation date: 10/03/2025 12:03

Check the most updated document online 3 click here

## Pneumatically and electropneumatically operated valves - Series 8

Product code: 820C3405-G731Y-N003AC023