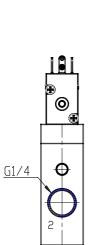

## **DIMENSIONS**

| Series                      | 8                            |
|-----------------------------|------------------------------|
| Size                        | 20 = Size 2                  |
| Body design                 | C3 = valve with aluminium    |
|                             | body threaded connections    |
| Number of ways - Function   | 4= 3/2 NC                    |
| Pneumatic connections       | 05= G1/4                     |
| Orifice diameter            | G7= 6.6mm (T2)               |
| Seal material               | 3 = FKM                      |
| Body material               | 1= aluminium                 |
| Manual override             | Y = provided monostable      |
| Mounting accessories        | N = not provided             |
| Options                     | 00 = no option               |
| Electrical connection       | 3A = DIN EN 175 301-803-C (8 |
|                             | mm) - only for size 2 and 3  |
| Voltage - power consumption | C023= 24V DC 2 W             |
| Version                     | = Standard                   |