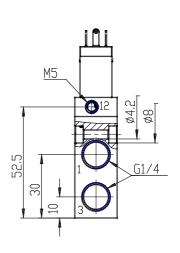

## **DIMENSIONS**

| Series                      | 8                            |
|-----------------------------|------------------------------|
| Size                        | 20 = Size 2                  |
| Body design                 | C3 = valve with aluminium    |
|                             | body threaded connections    |
| Number of ways - Function   | 4= 3/2 NC                    |
| Pneumatic connections       | 05= G1/4                     |
| Orifice diameter            | G7= 6.6mm (T2)               |
| Seal material               | 3 = FKM                      |
| Body material               | 1= aluminium                 |
| Manual override             | Y = provided monostable      |
| Mounting accessories        | N = not provided             |
| Options                     | 00 = no option               |
| Electrical connection       | 3A = DIN EN 175 301-803-C (8 |
|                             | mm) - only for size 2 and 3  |
| Voltage - power consumption | C023= 24V DC 2 W             |
| Version                     | = Standard                   |