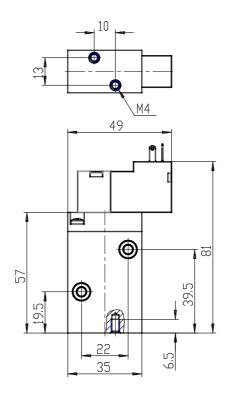

## **DIMENSIONS**

| Series                      | 8                            |
|-----------------------------|------------------------------|
| Size                        | 20 = Size 2                  |
| Body design                 | C3 = valve with aluminium    |
|                             | body threaded connections    |
| Number of ways - Function   | 4= 3/2 NC                    |
| Pneumatic connections       | 05= G1/4                     |
| Orifice diameter            | G7= 6.6mm (T2)               |
| Seal material               | 3 = FKM                      |
| Body material               | 1= aluminium                 |
| Manual override             | Y = provided monostable      |
| Mounting accessories        | N = not provided             |
| Options                     | 00 = no option               |
| Electrical connection       | 3A = DIN EN 175 301-803-C (8 |
|                             | mm) - only for size 2 and 3  |
| Voltage - power consumption | C023= 24V DC 2 W             |
| Version                     | = Standard                   |