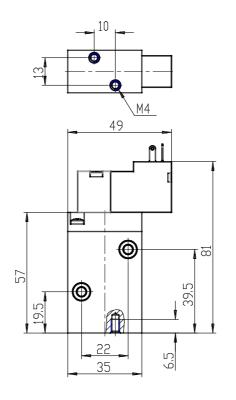

## **DIMENSIONS**

| Series                      | 8                             |
|-----------------------------|-------------------------------|
| Size                        | 20 = Size 2                   |
| Body design                 | C3 = valve with aluminium     |
|                             | body threaded connections     |
| Number of ways - Function   | 4= 3/2 NC                     |
| Pneumatic connections       | 05= G1/4                      |
| Orifice diameter            | G7= 6.6mm (T2)                |
| Seal material               | 3 = FKM                       |
| Body material               | 1= aluminium                  |
| Manual override             | Y = provided monostable       |
| Mounting accessories        | N = not provided              |
| Options                     | 00 = no option                |
| Electrical connection       | 4A = industrial standard (9.4 |
|                             | mm) - only for size 2 and 3   |
| Voltage - power consumption | C023= 24V DC 2 W              |
| Version                     | = Standard                    |