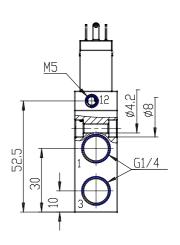

## **DIMENSIONS**

| Series                      | 8                             |
|-----------------------------|-------------------------------|
| Size                        | 20 = Size 2                   |
| Body design                 | C3 = valve with aluminium     |
|                             | body threaded connections     |
| Number of ways - Function   | 4= 3/2 NC                     |
| Pneumatic connections       | 05= G1/4                      |
| Orifice diameter            | G7= 6.6mm (T2)                |
| Seal material               | 3 = FKM                       |
| Body material               | 1= aluminium                  |
| Manual override             | Y = provided monostable       |
| Mounting accessories        | N = not provided              |
| Options                     | 00 = no option                |
| Electrical connection       | 4A = industrial standard (9.4 |
|                             | mm) - only for size 2 and 3   |
| Voltage - power consumption | C023= 24V DC 2 W              |
| Version                     | = Standard                    |