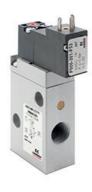

## Pneumatically and electropneumatically operated valves - Series 8

Product code: 820C3405-G731Y-N004AC023

Datasheet creation date: 10/03/2025 12:03

Check the most updated document online 3 click here

## Pneumatically and electropneumatically operated valves - Series 8

Product code: 820C3405-G731Y-N004AC023