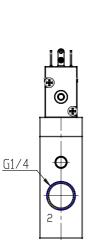

## **DIMENSIONS**

| Series                      | 8                             |
|-----------------------------|-------------------------------|
| Size                        | 20 = Size 2                   |
| Body design                 | C3 = valve with aluminium     |
|                             | body threaded connections     |
| Number of ways - Function   | 4= 3/2 NC                     |
| Pneumatic connections       | 05= G1/4                      |
| Orifice diameter            | G7= 6.6mm (T2)                |
| Seal material               | 3 = FKM                       |
| Body material               | 1= aluminium                  |
| Manual override             | Y = provided monostable       |
| Mounting accessories        | N = not provided              |
| Options                     | 00 = no option                |
| Electrical connection       | 4A = industrial standard (9.4 |
|                             | mm) - only for size 2 and 3   |
| Voltage - power consumption | C023= 24V DC 2 W              |
| Version                     | = Standard                    |