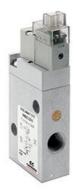

## Pneumatically and electropneumatically operated valves - Series 8

Product code: 820C3405-G731Y-NPE4AC020

Datasheet creation date: 10/03/2025 12:03

Check the most updated document online 3 click here

## Pneumatically and electropneumatically operated valves - Series 8

Product code: 820C3405-G731Y-NPE4AC020