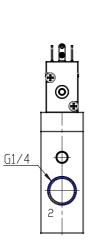

## DIMENSIONS

| Series                      | 8                               |
|-----------------------------|---------------------------------|
| Size                        | 20 = Size 2                     |
| Body design                 | C3 = valve with aluminium       |
|                             | body threaded connections       |
| Number of ways - Function   | 4= 3/2 NC                       |
| Pneumatic connections       | 05= G1/4                        |
| Orifice diameter            | G7= 6.6mm (T2)                  |
| Seal material               | 3 = FKM                         |
| Body material               | 1= aluminium                    |
| Manual override             | Y = provided monostable         |
| Mounting accessories        | N = not provided                |
| Options                     | PE = electropilot with external |
|                             | piloting                        |
| Electrical connection       | 4A = industrial standard (9.4   |
|                             | mm) - only for size 2 and 3     |
| Voltage - power consumption | C020= 12V DC 2 W                |
| Version                     | = Standard                      |