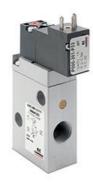

## Pneumatically and electropneumatically operated valves - Series 8

Product code: 820C3405-G731Y-NPE4AC020

Datasheet creation date: 10/03/2025 12:03

Check the most updated document online 3 click here

## Pneumatically and electropneumatically operated valves - Series 8

Product code: 820C3405-G731Y-NPE4AC020