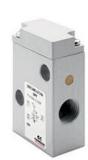

## Pneumatically and electropneumatically operated valves - Series 8

Product code: 820C3405-G731Y-NPE4AC020

Datasheet creation date: 10/03/2025 12:03

Check the most updated document online 3 click here

## Pneumatically and electropneumatically operated valves - Series 8

Product code: 820C3405-G731Y-NPE4AC020