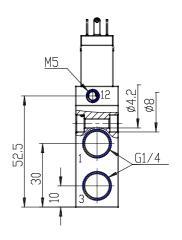

## DIMENSIONS

| Series                      | 8                               |
|-----------------------------|---------------------------------|
| Size                        | 20 = Size 2                     |
| Body design                 | C3 = valve with aluminium       |
|                             | body threaded connections       |
| Number of ways - Function   | 4= 3/2 NC                       |
| Pneumatic connections       | 05= G1/4                        |
| Orifice diameter            | G7= 6.6mm (T2)                  |
| Seal material               | 3 = FKM                         |
| Body material               | 1= aluminium                    |
| Manual override             | Y = provided monostable         |
| Mounting accessories        | N = not provided                |
| Options                     | PE = electropilot with external |
|                             | piloting                        |
| Electrical connection       | 4A = industrial standard (9.4   |
|                             | mm) - only for size 2 and 3     |
| Voltage - power consumption | C020= 12V DC 2 W                |
| Version                     | = Standard                      |