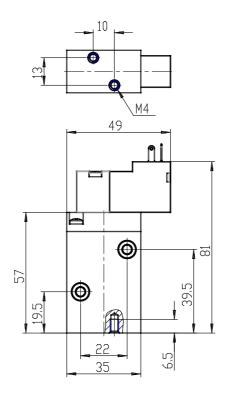

## DIMENSIONS

| Series                      | 8                               |
|-----------------------------|---------------------------------|
| Size                        | 20 = Size 2                     |
| Body design                 | C3 = valve with aluminium       |
|                             | body threaded connections       |
| Number of ways - Function   | 4= 3/2 NC                       |
| Pneumatic connections       | 05= G1/4                        |
| Orifice diameter            | G7= 6.6mm (T2)                  |
| Seal material               | 3 = FKM                         |
| Body material               | 1= aluminium                    |
| Manual override             | Y = provided monostable         |
| Mounting accessories        | N = not provided                |
| Options                     | PE = electropilot with external |
|                             | piloting                        |
| Electrical connection       | 4A = industrial standard (9.4   |
|                             | mm) - only for size 2 and 3     |
| Voltage - power consumption | C020= 12V DC 2 W                |
| Version                     | = Standard                      |