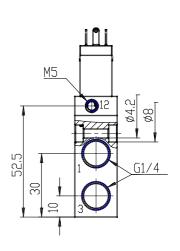

## **DIMENSIONS**

| -                               |
|---------------------------------|
| 8                               |
| 20 = Size 2                     |
| C3 = valve with aluminium       |
| body threaded connections       |
| 4= 3/2 NC                       |
| 05= G1/4                        |
| G7= 6.6mm (T2)                  |
| 3 = FKM                         |
| 1= aluminium                    |
| Y = provided monostable         |
| N = not provided                |
| PE = electropilot with external |
| piloting                        |
| 4A = industrial standard (9.4   |
| mm) - only for size 2 and 3     |
| C023= 24V DC 2 W                |
| = Standard                      |
|                                 |