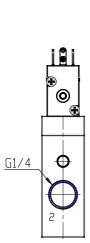

## **DIMENSIONS**

| -                               |
|---------------------------------|
| 8                               |
| 20 = Size 2                     |
| C3 = valve with aluminium       |
| body threaded connections       |
| 4= 3/2 NC                       |
| 05= G1/4                        |
| G7= 6.6mm (T2)                  |
| 3 = FKM                         |
| 1= aluminium                    |
| Y = provided monostable         |
| N = not provided                |
| PE = electropilot with external |
| piloting                        |
| 4A = industrial standard (9.4   |
| mm) - only for size 2 and 3     |
| C023= 24V DC 2 W                |
| = Standard                      |
|                                 |