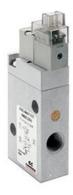

## Pneumatically and electropneumatically operated valves - Series 8

Product code: 820C3405-G731Y-NPE4AC023

Datasheet creation date: 10/03/2025 12:03

Check the most updated document online 3 click here

| Series                      | 8                                                         |
|-----------------------------|-----------------------------------------------------------|
| Size                        | 20 = Size 2                                               |
| Body design                 | C3 = valve with aluminium body threaded connections       |
| Number of ways - Function   | 4= 3/2 NC                                                 |
| Pneumatic connections       | 05= G1/4                                                  |
| Orifice diameter            | G7= 6.6mm (T2)                                            |
| Seal material               | 3 = FKM                                                   |
| Body material               | 1= aluminium                                              |
| Manual override             | Y = provided monostable                                   |
| Mounting accessories        | N = not provided                                          |
| Options                     | PE = electropilot with external piloting                  |
| Electrical connection       | 4A = industrial standard (9.4 mm) - only for size 2 and 3 |
| Voltage - power consumption | C023= 24V DC 2 W                                          |
| Version                     | = Standard                                                |