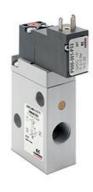

## Pneumatically and electropneumatically operated valves - Series 8

Product code: 820C3405-G731Y-NPE4AC023

Datasheet creation date: 10/03/2025 12:03

Check the most updated document online 3 click here

| Series                      | 8                                                         |
|-----------------------------|-----------------------------------------------------------|
| Size                        | 20 = Size 2                                               |
| Body design                 | C3 = valve with aluminium body threaded connections       |
| Number of ways - Function   | 4= 3/2 NC                                                 |
| Pneumatic connections       | 05= G1/4                                                  |
| Orifice diameter            | G7= 6.6mm (T2)                                            |
| Seal material               | 3 = FKM                                                   |
| Body material               | 1= aluminium                                              |
| Manual override             | Y = provided monostable                                   |
| Mounting accessories        | N = not provided                                          |
| Options                     | PE = electropilot with external piloting                  |
| Electrical connection       | 4A = industrial standard (9.4 mm) - only for size 2 and 3 |
| Voltage - power consumption | C023= 24V DC 2 W                                          |
| Version                     | = Standard                                                |