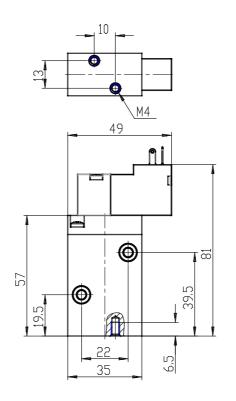

## **DIMENSIONS**

| -                               |
|---------------------------------|
| 8                               |
| 20 = Size 2                     |
| C3 = valve with aluminium       |
| body threaded connections       |
| 4= 3/2 NC                       |
| 05= G1/4                        |
| G7= 6.6mm (T2)                  |
| 3 = FKM                         |
| 1= aluminium                    |
| Y = provided monostable         |
| N = not provided                |
| PE = electropilot with external |
| piloting                        |
| 4A = industrial standard (9.4   |
| mm) - only for size 2 and 3     |
| C023= 24V DC 2 W                |
| = Standard                      |
|                                 |