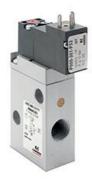

## Pneumatically and electropneumatically operated valves - Series 8

Product code: 830C3106-K131N-NPP