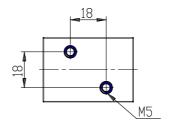

## **DIMENSIONS**

| Series                      | 8                         |
|-----------------------------|---------------------------|
| Size                        | 30 = Size 3               |
| Body design                 | C3 = valve with aluminium |
|                             | body threaded connections |
| Number of ways - Function   | 1 = 2/2 NC                |
| Pneumatic connections       | 06= G3/8                  |
| Orifice diameter            | K1= 9.0mm (T3)            |
| Seal material               | 3 = FKM                   |
| Body material               | 1= aluminium              |
| Manual override             | N = not foreseen          |
| Mounting accessories        | N = not provided          |
| Options                     | PP = pneumatic piloting   |
| Electrical connection       | not provided              |
| Voltage - power consumption | not provided              |
| Version                     | = Standard                |