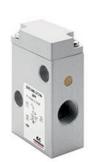

## **DIMENSIONS**

| Series                      | 8                         |
|-----------------------------|---------------------------|
| Size                        | 30 = Size 3               |
| Body design                 | C3 = valve with aluminium |
|                             | body threaded connections |
| Number of ways - Function   | 1 = 2/2 NC                |
| Pneumatic connections       | 06= G3/8                  |
| Orifice diameter            | K1= 9.0mm (T3)            |
| Seal material               | 3 = FKM                   |
| Body material               | 1= aluminium              |
| Manual override             | N = not foreseen          |
| Mounting accessories        | N = not provided          |
| Options                     | PP = pneumatic piloting   |
| Electrical connection       | not provided              |
| Voltage - power consumption | not provided              |
| Version                     | = Standard                |