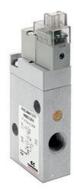

## TECHNICAL DATA

| Series                      | 8                                                   |
|-----------------------------|-----------------------------------------------------|
| Size                        | 30 = Size 3                                         |
| Body design                 | C3 = valve with aluminium body threaded connections |
| Number of ways - Function   | 1 = 2/2 NC                                          |
| Pneumatic connections       | 06= G3/8                                            |
| Orifice diameter            | K1= 9.0mm (T3)                                      |
| Seal material               | 3 = FKM                                             |
| Body material               | 1= aluminium                                        |
| Manual override             | N = not foreseen                                    |
| Mounting accessories        | N = not provided                                    |
| Options                     | PP = pneumatic piloting                             |
| Electrical connection       | not provided                                        |
| Voltage - power consumption | not provided                                        |
| Version                     | = Standard                                          |