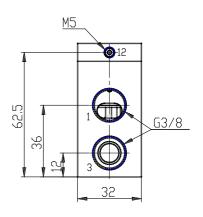

## **DIMENSIONS**

| Series                      | 8                         |
|-----------------------------|---------------------------|
| Size                        | 30 = Size 3               |
| Body design                 | C3 = valve with aluminium |
|                             | body threaded connections |
| Number of ways - Function   | 1 = 2/2 NC                |
| Pneumatic connections       | 06= G3/8                  |
| Orifice diameter            | K1= 9.0mm (T3)            |
| Seal material               | 3 = FKM                   |
| Body material               | 1= aluminium              |
| Manual override             | N = not foreseen          |
| Mounting accessories        | N = not provided          |
| Options                     | PP = pneumatic piloting   |
| Electrical connection       | not provided              |
| Voltage - power consumption | not provided              |
| Version                     | = Standard                |