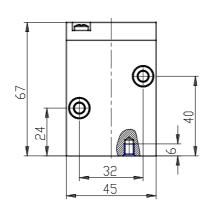

## **DIMENSIONS**

| Series                      | 8                         |
|-----------------------------|---------------------------|
| Size                        | 30 = Size 3               |
| Body design                 | C3 = valve with aluminium |
|                             | body threaded connections |
| Number of ways - Function   | 1 = 2/2 NC                |
| Pneumatic connections       | 06= G3/8                  |
| Orifice diameter            | K1= 9.0mm (T3)            |
| Seal material               | 3 = FKM                   |
| Body material               | 1= aluminium              |
| Manual override             | N = not foreseen          |
| Mounting accessories        | N = not provided          |
| Options                     | PP = pneumatic piloting   |
| Electrical connection       | not provided              |
| Voltage - power consumption | not provided              |
| Version                     | = Standard                |