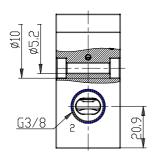

## **DIMENSIONS**

| Series                      | 8                         |
|-----------------------------|---------------------------|
| Size                        | 30 = Size 3               |
| Body design                 | C3 = valve with aluminium |
|                             | body threaded connections |
| Number of ways - Function   | 1 = 2/2 NC                |
| Pneumatic connections       | 06= G3/8                  |
| Orifice diameter            | K1= 9.0mm (T3)            |
| Seal material               | 3 = FKM                   |
| Body material               | 1= aluminium              |
| Manual override             | N = not foreseen          |
| Mounting accessories        | N = not provided          |
| Options                     | PP = pneumatic piloting   |
| Electrical connection       | not provided              |
| Voltage - power consumption | not provided              |
| Version                     | = Standard                |