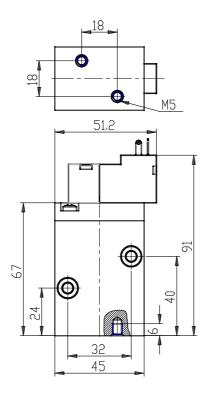

## **DIMENSIONS**

| Series                      | 8                            |
|-----------------------------|------------------------------|
| Size                        | 30 = Size 3                  |
| Body design                 | C3 = valve with aluminium    |
|                             | body threaded connections    |
| Number of ways - Function   | 1 = 2/2 NC                   |
| Pneumatic connections       | 06= G3/8                     |
| Orifice diameter            | K1= 9.0mm (T3)               |
| Seal material               | 3 = FKM                      |
| Body material               | 1= aluminium                 |
| Manual override             | Y = provided monostable      |
| Mounting accessories        | N = not provided             |
| Options                     | 00 = no option               |
| Electrical connection       | 3A = DIN EN 175 301-803-C (8 |
|                             | mm) - only for size 2 and 3  |
| Voltage - power consumption | C020= 12V DC 2 W             |
| Version                     | = Standard                   |