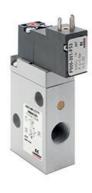

## Pneumatically and electropneumatically operated valves - Series 8

Product code: 830C3106-K131Y-N003AC020

Datasheet creation date: 10/03/2025 12:03

Check the most updated document online 3 click here

## Pneumatically and electropneumatically operated valves - Series 8

Product code: 830C3106-K131Y-N003AC020