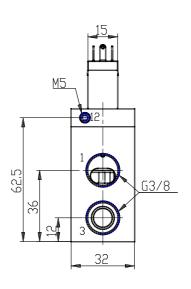

## **DIMENSIONS**

| Series                      | 8                            |
|-----------------------------|------------------------------|
| Size                        | 30 = Size 3                  |
| Body design                 | C3 = valve with aluminium    |
|                             | body threaded connections    |
| Number of ways - Function   | 1 = 2/2 NC                   |
| Pneumatic connections       | 06= G3/8                     |
| Orifice diameter            | K1= 9.0mm (T3)               |
| Seal material               | 3 = FKM                      |
| Body material               | 1= aluminium                 |
| Manual override             | Y = provided monostable      |
| Mounting accessories        | N = not provided             |
| Options                     | 00 = no option               |
| Electrical connection       | 3A = DIN EN 175 301-803-C (8 |
|                             | mm) - only for size 2 and 3  |
| Voltage - power consumption | C020= 12V DC 2 W             |
| Version                     | = Standard                   |