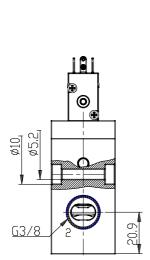

## **DIMENSIONS**

| Series                      | 8                            |
|-----------------------------|------------------------------|
| Size                        | 30 = Size 3                  |
| Body design                 | C3 = valve with aluminium    |
|                             | body threaded connections    |
| Number of ways - Function   | 1 = 2/2 NC                   |
| Pneumatic connections       | 06= G3/8                     |
| Orifice diameter            | K1= 9.0mm (T3)               |
| Seal material               | 3 = FKM                      |
| Body material               | 1= aluminium                 |
| Manual override             | Y = provided monostable      |
| Mounting accessories        | N = not provided             |
| Options                     | 00 = no option               |
| Electrical connection       | 3A = DIN EN 175 301-803-C (8 |
|                             | mm) - only for size 2 and 3  |
| Voltage - power consumption | C020= 12V DC 2 W             |
| Version                     | = Standard                   |