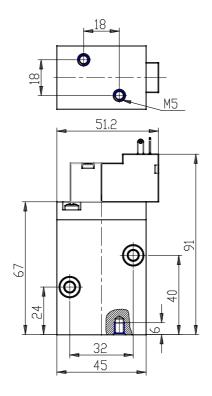

## **DIMENSIONS**

| Series                      | 8                                                                           |
|-----------------------------|-----------------------------------------------------------------------------|
| Size                        | 30 = Size 3                                                                 |
| Body design                 | C3 = valve with aluminium body threaded connections                         |
| Number of ways - Function   | 1 = 2/2 NC                                                                  |
| Pneumatic connections       | 06= G3/8                                                                    |
| Orifice diameter            | K1= 9.0mm (T3)                                                              |
| Seal material               | 3 = FKM                                                                     |
| Body material               | 1= aluminium                                                                |
| Manual override             | Y = provided monostable                                                     |
| Mounting accessories        | N = not provided                                                            |
| Options                     | 00 = no option                                                              |
| Electrical connection       | 3A = DIN EN 175 301-803-C (8 mm) - only for size 2 and 3                    |
| Voltage - power consumption | C023= 24V DC 2 W                                                            |
| Version                     | OX1 = for use with oxygen<br>(non volatile residual less than<br>550 mg/m²) |