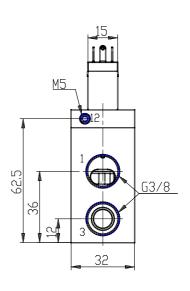

## **DIMENSIONS**

| Series                      | 8                                                                           |
|-----------------------------|-----------------------------------------------------------------------------|
| Size                        | 30 = Size 3                                                                 |
| Body design                 | C3 = valve with aluminium body threaded connections                         |
| Number of ways - Function   | 1 = 2/2 NC                                                                  |
| Pneumatic connections       | 06= G3/8                                                                    |
| Orifice diameter            | K1= 9.0mm (T3)                                                              |
| Seal material               | 3 = FKM                                                                     |
| Body material               | 1= aluminium                                                                |
| Manual override             | Y = provided monostable                                                     |
| Mounting accessories        | N = not provided                                                            |
| Options                     | 00 = no option                                                              |
| Electrical connection       | 3A = DIN EN 175 301-803-C (8 mm) - only for size 2 and 3                    |
| Voltage - power consumption | C023= 24V DC 2 W                                                            |
| Version                     | OX1 = for use with oxygen<br>(non volatile residual less than<br>550 mg/m²) |