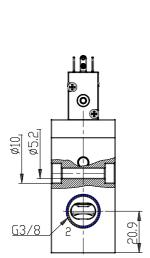

## **DIMENSIONS**

| Series                      | 8                                                                           |
|-----------------------------|-----------------------------------------------------------------------------|
| Size                        | 30 = Size 3                                                                 |
| Body design                 | C3 = valve with aluminium body threaded connections                         |
| Number of ways - Function   | 1 = 2/2 NC                                                                  |
| Pneumatic connections       | 06= G3/8                                                                    |
| Orifice diameter            | K1= 9.0mm (T3)                                                              |
| Seal material               | 3 = FKM                                                                     |
| Body material               | 1= aluminium                                                                |
| Manual override             | Y = provided monostable                                                     |
| Mounting accessories        | N = not provided                                                            |
| Options                     | 00 = no option                                                              |
| Electrical connection       | 3A = DIN EN 175 301-803-C (8 mm) - only for size 2 and 3                    |
| Voltage - power consumption | C023= 24V DC 2 W                                                            |
| Version                     | OX1 = for use with oxygen<br>(non volatile residual less than<br>550 mg/m²) |