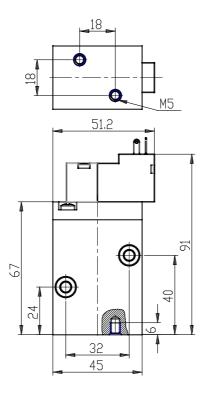

## **DIMENSIONS**

| Series                      | 8                            |
|-----------------------------|------------------------------|
| Size                        | 30 = Size 3                  |
| Body design                 | C3 = valve with aluminium    |
|                             | body threaded connections    |
| Number of ways - Function   | 1 = 2/2 NC                   |
| Pneumatic connections       | 06= G3/8                     |
| Orifice diameter            | K1= 9.0mm (T3)               |
| Seal material               | 3 = FKM                      |
| Body material               | 1= aluminium                 |
| Manual override             | Y = provided monostable      |
| Mounting accessories        | N = not provided             |
| Options                     | 00 = no option               |
| Electrical connection       | 3A = DIN EN 175 301-803-C (8 |
|                             | mm) - only for size 2 and 3  |
| Voltage - power consumption | C023= 24V DC 2 W             |
| Version                     | = Standard                   |