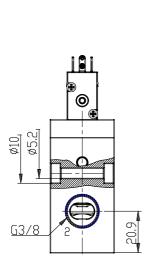

## **DIMENSIONS**

| Series                      | 8                            |
|-----------------------------|------------------------------|
| Size                        | 30 = Size 3                  |
| Body design                 | C3 = valve with aluminium    |
|                             | body threaded connections    |
| Number of ways - Function   | 1 = 2/2 NC                   |
| Pneumatic connections       | 06= G3/8                     |
| Orifice diameter            | K1= 9.0mm (T3)               |
| Seal material               | 3 = FKM                      |
| Body material               | 1= aluminium                 |
| Manual override             | Y = provided monostable      |
| Mounting accessories        | N = not provided             |
| Options                     | 00 = no option               |
| Electrical connection       | 3A = DIN EN 175 301-803-C (8 |
|                             | mm) - only for size 2 and 3  |
| Voltage - power consumption | C023= 24V DC 2 W             |
| Version                     | = Standard                   |