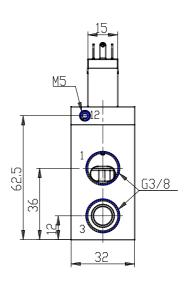

## **DIMENSIONS**

| Series                      | 8                            |
|-----------------------------|------------------------------|
| Size                        | 30 = Size 3                  |
| Body design                 | C3 = valve with aluminium    |
|                             | body threaded connections    |
| Number of ways - Function   | 1 = 2/2 NC                   |
| Pneumatic connections       | 06= G3/8                     |
| Orifice diameter            | K1= 9.0mm (T3)               |
| Seal material               | 3 = FKM                      |
| Body material               | 1= aluminium                 |
| Manual override             | Y = provided monostable      |
| Mounting accessories        | N = not provided             |
| Options                     | 00 = no option               |
| Electrical connection       | 3A = DIN EN 175 301-803-C (8 |
|                             | mm) - only for size 2 and 3  |
| Voltage - power consumption | C023= 24V DC 2 W             |
| Version                     | = Standard                   |