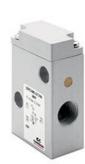

## Pneumatically and electropneumatically operated valves - Series 8

Product code: 830C3106-K131Y-N004AC023

Datasheet creation date: 10/03/2025 12:03

Check the most updated document online 3 click here

## Pneumatically and electropneumatically operated valves - Series 8

Product code: 830C3106-K131Y-N004AC023