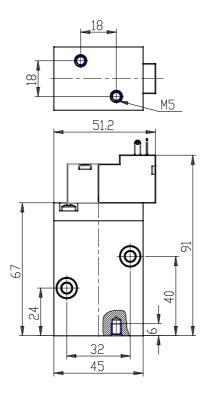

## **DIMENSIONS**

| Series                      | 8                             |
|-----------------------------|-------------------------------|
| Size                        | 30 = Size 3                   |
| Body design                 | C3 = valve with aluminium     |
|                             | body threaded connections     |
| Number of ways - Function   | 1 = 2/2 NC                    |
| Pneumatic connections       | 06= G3/8                      |
| Orifice diameter            | K1= 9.0mm (T3)                |
| Seal material               | 3 = FKM                       |
| Body material               | 1= aluminium                  |
| Manual override             | Y = provided monostable       |
| Mounting accessories        | N = not provided              |
| Options                     | 00 = no option                |
| Electrical connection       | 4A = industrial standard (9.4 |
|                             | mm) - only for size 2 and 3   |
| Voltage - power consumption | C023= 24V DC 2 W              |
| Version                     | = Standard                    |