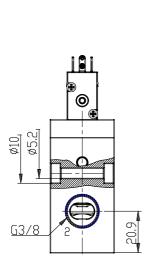

## **DIMENSIONS**

| Series                      | 8                             |
|-----------------------------|-------------------------------|
| Size                        | 30 = Size 3                   |
| Body design                 | C3 = valve with aluminium     |
|                             | body threaded connections     |
| Number of ways - Function   | 1 = 2/2 NC                    |
| Pneumatic connections       | 06= G3/8                      |
| Orifice diameter            | K1= 9.0mm (T3)                |
| Seal material               | 3 = FKM                       |
| Body material               | 1= aluminium                  |
| Manual override             | Y = provided monostable       |
| Mounting accessories        | N = not provided              |
| Options                     | 00 = no option                |
| Electrical connection       | 4A = industrial standard (9.4 |
|                             | mm) - only for size 2 and 3   |
| Voltage - power consumption | C023= 24V DC 2 W              |
| Version                     | = Standard                    |