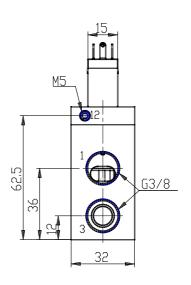

## **DIMENSIONS**

| Series                      | 8                             |
|-----------------------------|-------------------------------|
| Size                        | 30 = Size 3                   |
| Body design                 | C3 = valve with aluminium     |
|                             | body threaded connections     |
| Number of ways - Function   | 1 = 2/2 NC                    |
| Pneumatic connections       | 06= G3/8                      |
| Orifice diameter            | K1= 9.0mm (T3)                |
| Seal material               | 3 = FKM                       |
| Body material               | 1= aluminium                  |
| Manual override             | Y = provided monostable       |
| Mounting accessories        | N = not provided              |
| Options                     | 00 = no option                |
| Electrical connection       | 4A = industrial standard (9.4 |
|                             | mm) - only for size 2 and 3   |
| Voltage - power consumption | C023= 24V DC 2 W              |
| Version                     | = Standard                    |