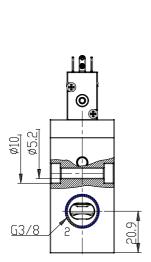

## DIMENSIONS

| Series                      | 8                             |
|-----------------------------|-------------------------------|
| Size                        | 30 = Size 3                   |
| Body design                 | C3 = valve with aluminium     |
|                             | body threaded connections     |
| Number of ways - Function   | 1 = 2/2 NC                    |
| Pneumatic connections       | 06= G3/8                      |
| Orifice diameter            | K1= 9.0mm (T3)                |
| Seal material               | 3 = FKM                       |
| Body material               | 1= aluminium                  |
| Manual override             | Y = provided monostable       |
| Mounting accessories        | N = not provided              |
| Options                     | 00 = no option                |
| Electrical connection       | 4A = industrial standard (9.4 |
|                             | mm) - only for size 2 and 3   |
| Voltage - power consumption | C025= 48V DC 2 W              |
| Version                     | = Standard                    |