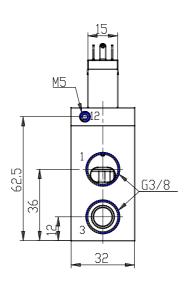

## DIMENSIONS

| Series                      | 8                             |
|-----------------------------|-------------------------------|
| Size                        | 30 = Size 3                   |
| Body design                 | C3 = valve with aluminium     |
|                             | body threaded connections     |
| Number of ways - Function   | 1 = 2/2 NC                    |
| Pneumatic connections       | 06= G3/8                      |
| Orifice diameter            | K1= 9.0mm (T3)                |
| Seal material               | 3 = FKM                       |
| Body material               | 1= aluminium                  |
| Manual override             | Y = provided monostable       |
| Mounting accessories        | N = not provided              |
| Options                     | 00 = no option                |
| Electrical connection       | 4A = industrial standard (9.4 |
|                             | mm) - only for size 2 and 3   |
| Voltage - power consumption | C025= 48V DC 2 W              |
| Version                     | = Standard                    |