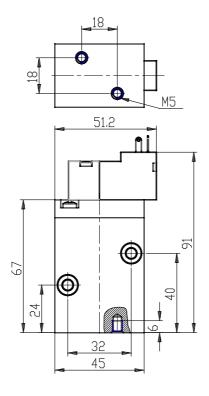

## DIMENSIONS

| Series                      | 8                             |
|-----------------------------|-------------------------------|
| Size                        | 30 = Size 3                   |
| Body design                 | C3 = valve with aluminium     |
|                             | body threaded connections     |
| Number of ways - Function   | 1 = 2/2 NC                    |
| Pneumatic connections       | 06= G3/8                      |
| Orifice diameter            | K1= 9.0mm (T3)                |
| Seal material               | 3 = FKM                       |
| Body material               | 1= aluminium                  |
| Manual override             | Y = provided monostable       |
| Mounting accessories        | N = not provided              |
| Options                     | 00 = no option                |
| Electrical connection       | 4A = industrial standard (9.4 |
|                             | mm) - only for size 2 and 3   |
| Voltage - power consumption | C025= 48V DC 2 W              |
| Version                     | = Standard                    |