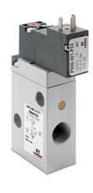

## Pneumatically and electropneumatically operated valves - Series 8

Product code: 830C3106-K131Y-NPE3AC023

Datasheet creation date: 10/03/2025 12:03

Check the most updated document online 3 click here

## Pneumatically and electropneumatically operated valves - Series 8

Product code: 830C3106-K131Y-NPE3AC023