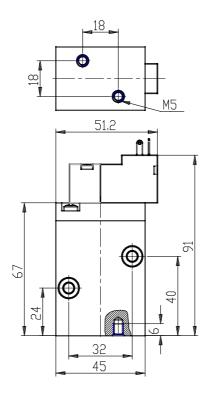

## **DIMENSIONS**

| Series                      | 8                               |
|-----------------------------|---------------------------------|
|                             |                                 |
| Size                        | 30 = Size 3                     |
| Body design                 | C3 = valve with aluminium       |
|                             | body threaded connections       |
| Number of ways - Function   | 1 = 2/2 NC                      |
| Pneumatic connections       | 06= G3/8                        |
| Orifice diameter            | K1= 9.0mm (T3)                  |
| Seal material               | 3 = FKM                         |
| Body material               | 1= aluminium                    |
| Manual override             | Y = provided monostable         |
| Mounting accessories        | N = not provided                |
| Options                     | PE = electropilot with external |
|                             | piloting                        |
| Electrical connection       | 3A = DIN EN 175 301-803-C (8    |
|                             | mm) - only for size 2 and 3     |
| Voltage - power consumption | C023= 24V DC 2 W                |
| Version                     | = Standard                      |