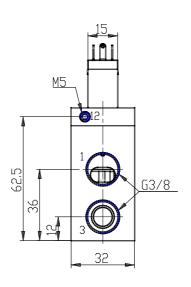

## **DIMENSIONS**

| Series                      | 8                               |
|-----------------------------|---------------------------------|
|                             |                                 |
| Size                        | 30 = Size 3                     |
| Body design                 | C3 = valve with aluminium       |
|                             | body threaded connections       |
| Number of ways - Function   | 1 = 2/2 NC                      |
| Pneumatic connections       | 06= G3/8                        |
| Orifice diameter            | K1= 9.0mm (T3)                  |
| Seal material               | 3 = FKM                         |
| Body material               | 1= aluminium                    |
| Manual override             | Y = provided monostable         |
| Mounting accessories        | N = not provided                |
| Options                     | PE = electropilot with external |
|                             | piloting                        |
| Electrical connection       | 3A = DIN EN 175 301-803-C (8    |
|                             | mm) - only for size 2 and 3     |
| Voltage - power consumption | C023= 24V DC 2 W                |
| Version                     | = Standard                      |