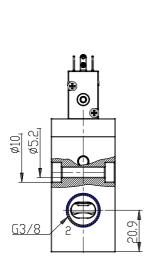

## **DIMENSIONS**

| Series                      | 8                               |
|-----------------------------|---------------------------------|
|                             |                                 |
| Size                        | 30 = Size 3                     |
| Body design                 | C3 = valve with aluminium       |
|                             | body threaded connections       |
| Number of ways - Function   | 1 = 2/2 NC                      |
| Pneumatic connections       | 06= G3/8                        |
| Orifice diameter            | K1= 9.0mm (T3)                  |
| Seal material               | 3 = FKM                         |
| Body material               | 1= aluminium                    |
| Manual override             | Y = provided monostable         |
| Mounting accessories        | N = not provided                |
| Options                     | PE = electropilot with external |
|                             | piloting                        |
| Electrical connection       | 3A = DIN EN 175 301-803-C (8    |
|                             | mm) - only for size 2 and 3     |
| Voltage - power consumption | C023= 24V DC 2 W                |
| Version                     | = Standard                      |