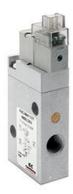

## Pneumatically and electropneumatically operated valves - Series 8

Product code: 830C3106-K131Y-NPE3AC023

Datasheet creation date: 10/03/2025 12:03

Check the most updated document online 3 click here

## Pneumatically and electropneumatically operated valves - Series 8

Product code: 830C3106-K131Y-NPE3AC023