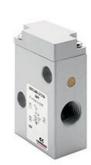

## Pneumatically and electropneumatically operated valves - Series 8

Product code: 830C3106-K131Y-NPE3AC023

Datasheet creation date: 10/03/2025 12:03

Check the most updated document online 3 click here

## Pneumatically and electropneumatically operated valves - Series 8

Product code: 830C3106-K131Y-NPE3AC023