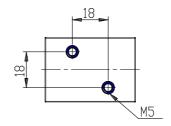

## **DIMENSIONS**

| Series                      | 8                         |
|-----------------------------|---------------------------|
| Size                        | 30 = Size 3               |
| Body design                 | C3 = valve with aluminium |
|                             | body threaded connections |
| Number of ways - Function   | 4= 3/2 NC                 |
| Pneumatic connections       | 06= G3/8                  |
| Orifice diameter            | K1= 9.0mm (T3)            |
| Seal material               | 3 = FKM                   |
| Body material               | 1= aluminium              |
| Manual override             | N = not foreseen          |
| Mounting accessories        | N = not provided          |
| Options                     | PP = pneumatic piloting   |
| Electrical connection       | not provided              |
| Voltage - power consumption | not provided              |
| Version                     | = Standard                |