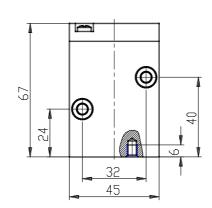

## **DIMENSIONS**

| Series                      | 8                         |
|-----------------------------|---------------------------|
| Size                        | 30 = Size 3               |
| Body design                 | C3 = valve with aluminium |
|                             | body threaded connections |
| Number of ways - Function   | 4= 3/2 NC                 |
| Pneumatic connections       | 06= G3/8                  |
| Orifice diameter            | K1= 9.0mm (T3)            |
| Seal material               | 3 = FKM                   |
| Body material               | 1= aluminium              |
| Manual override             | N = not foreseen          |
| Mounting accessories        | N = not provided          |
| Options                     | PP = pneumatic piloting   |
| Electrical connection       | not provided              |
| Voltage - power consumption | not provided              |
| Version                     | = Standard                |