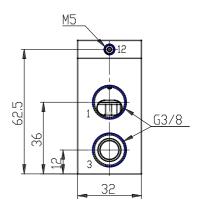

## **DIMENSIONS**

| Series                      | 8                         |
|-----------------------------|---------------------------|
| Size                        | 30 = Size 3               |
| Body design                 | C3 = valve with aluminium |
|                             | body threaded connections |
| Number of ways - Function   | 4= 3/2 NC                 |
| Pneumatic connections       | 06= G3/8                  |
| Orifice diameter            | K1= 9.0mm (T3)            |
| Seal material               | 3 = FKM                   |
| Body material               | 1= aluminium              |
| Manual override             | N = not foreseen          |
| Mounting accessories        | N = not provided          |
| Options                     | PP = pneumatic piloting   |
| Electrical connection       | not provided              |
| Voltage - power consumption | not provided              |
| Version                     | = Standard                |