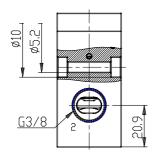

## **DIMENSIONS**

| Series                      | 8                         |
|-----------------------------|---------------------------|
| Size                        | 30 = Size 3               |
| Body design                 | C3 = valve with aluminium |
|                             | body threaded connections |
| Number of ways - Function   | 4= 3/2 NC                 |
| Pneumatic connections       | 06= G3/8                  |
| Orifice diameter            | K1= 9.0mm (T3)            |
| Seal material               | 3 = FKM                   |
| Body material               | 1= aluminium              |
| Manual override             | N = not foreseen          |
| Mounting accessories        | N = not provided          |
| Options                     | PP = pneumatic piloting   |
| Electrical connection       | not provided              |
| Voltage - power consumption | not provided              |
| Version                     | = Standard                |