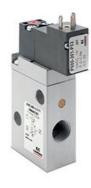

## Pneumatically and electropneumatically operated valves - Series 8

Product code: 830C3406-K131Y-N003AC023

Datasheet creation date: 10/03/2025 12:03

Check the most updated document online 3 click here

## Pneumatically and electropneumatically operated valves - Series 8

Product code: 830C3406-K131Y-N003AC023