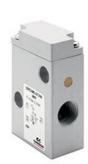

## Pneumatically and electropneumatically operated valves - Series 8

Product code: 830C3406-K131Y-N003AC023

Datasheet creation date: 10/03/2025 12:03

Check the most updated document online 3 click here

## Pneumatically and electropneumatically operated valves - Series 8

Product code: 830C3406-K131Y-N003AC023