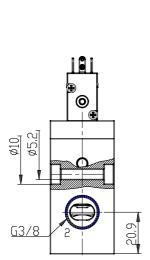

## **DIMENSIONS**

| Series                      | 8                            |
|-----------------------------|------------------------------|
| Size                        | 30 = Size 3                  |
| Body design                 | C3 = valve with aluminium    |
|                             | body threaded connections    |
| Number of ways - Function   | 4= 3/2 NC                    |
| Pneumatic connections       | 06= G3/8                     |
| Orifice diameter            | K1= 9.0mm (T3)               |
| Seal material               | 3 = FKM                      |
| Body material               | 1= aluminium                 |
| Manual override             | Y = provided monostable      |
| Mounting accessories        | N = not provided             |
| Options                     | 00 = no option               |
| Electrical connection       | 3A = DIN EN 175 301-803-C (8 |
|                             | mm) - only for size 2 and 3  |
| Voltage - power consumption | C023= 24V DC 2 W             |
| Version                     | = Standard                   |