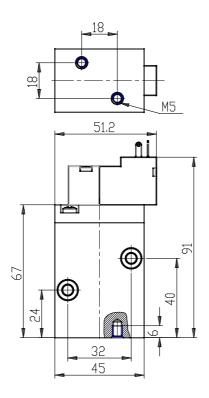

## **DIMENSIONS**

| Series                      | 8                            |
|-----------------------------|------------------------------|
| Size                        | 30 = Size 3                  |
| Body design                 | C3 = valve with aluminium    |
|                             | body threaded connections    |
| Number of ways - Function   | 4= 3/2 NC                    |
| Pneumatic connections       | 06= G3/8                     |
| Orifice diameter            | K1= 9.0mm (T3)               |
| Seal material               | 3 = FKM                      |
| Body material               | 1= aluminium                 |
| Manual override             | Y = provided monostable      |
| Mounting accessories        | N = not provided             |
| Options                     | 00 = no option               |
| Electrical connection       | 3A = DIN EN 175 301-803-C (8 |
|                             | mm) - only for size 2 and 3  |
| Voltage - power consumption | C023= 24V DC 2 W             |
| Version                     | = Standard                   |