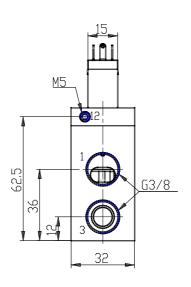

## **DIMENSIONS**

| Series                      | 8                            |
|-----------------------------|------------------------------|
| Size                        | 30 = Size 3                  |
| Body design                 | C3 = valve with aluminium    |
|                             | body threaded connections    |
| Number of ways - Function   | 4= 3/2 NC                    |
| Pneumatic connections       | 06= G3/8                     |
| Orifice diameter            | K1= 9.0mm (T3)               |
| Seal material               | 3 = FKM                      |
| Body material               | 1= aluminium                 |
| Manual override             | Y = provided monostable      |
| Mounting accessories        | N = not provided             |
| Options                     | 00 = no option               |
| Electrical connection       | 3A = DIN EN 175 301-803-C (8 |
|                             | mm) - only for size 2 and 3  |
| Voltage - power consumption | C023= 24V DC 2 W             |
| Version                     | = Standard                   |